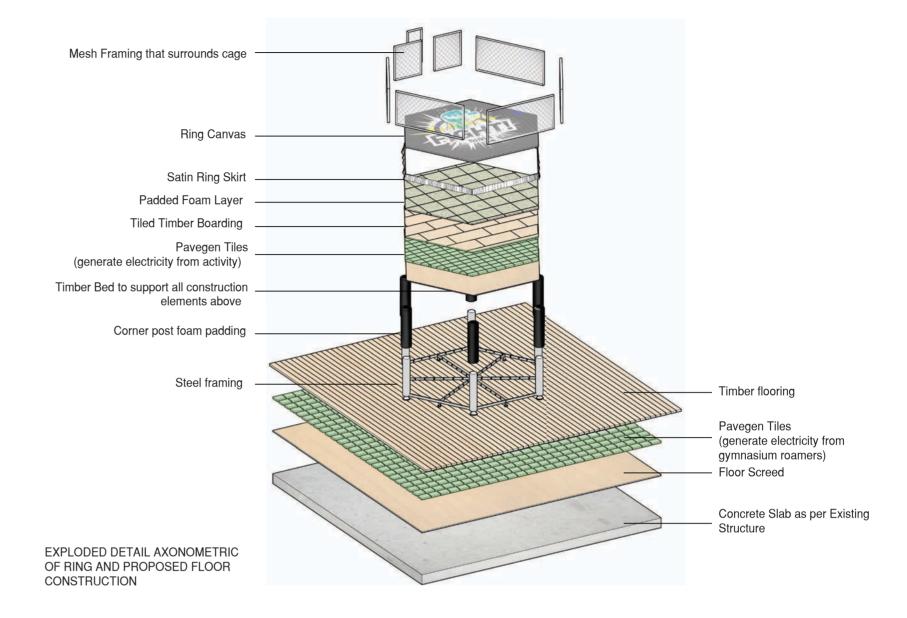

#### PAVEGEN TILING TECHNOLOGY

The pavegen tiles have recently been introduced as a means of harnessing electrical energy after the energy transfer from kinetic movement. When one steps on a tile, a small amount of electricity is used. This can be used to either light up the building or it can be returned to the National Grid where the building owner will receive the money from it.

When used in a proposed environment such as this, where there will be a lot of stepping and impact, it is the ideal place to generate power via this application.

PARKOUR ACTION OUTSIDE GYMNASIUM ENTRANCE