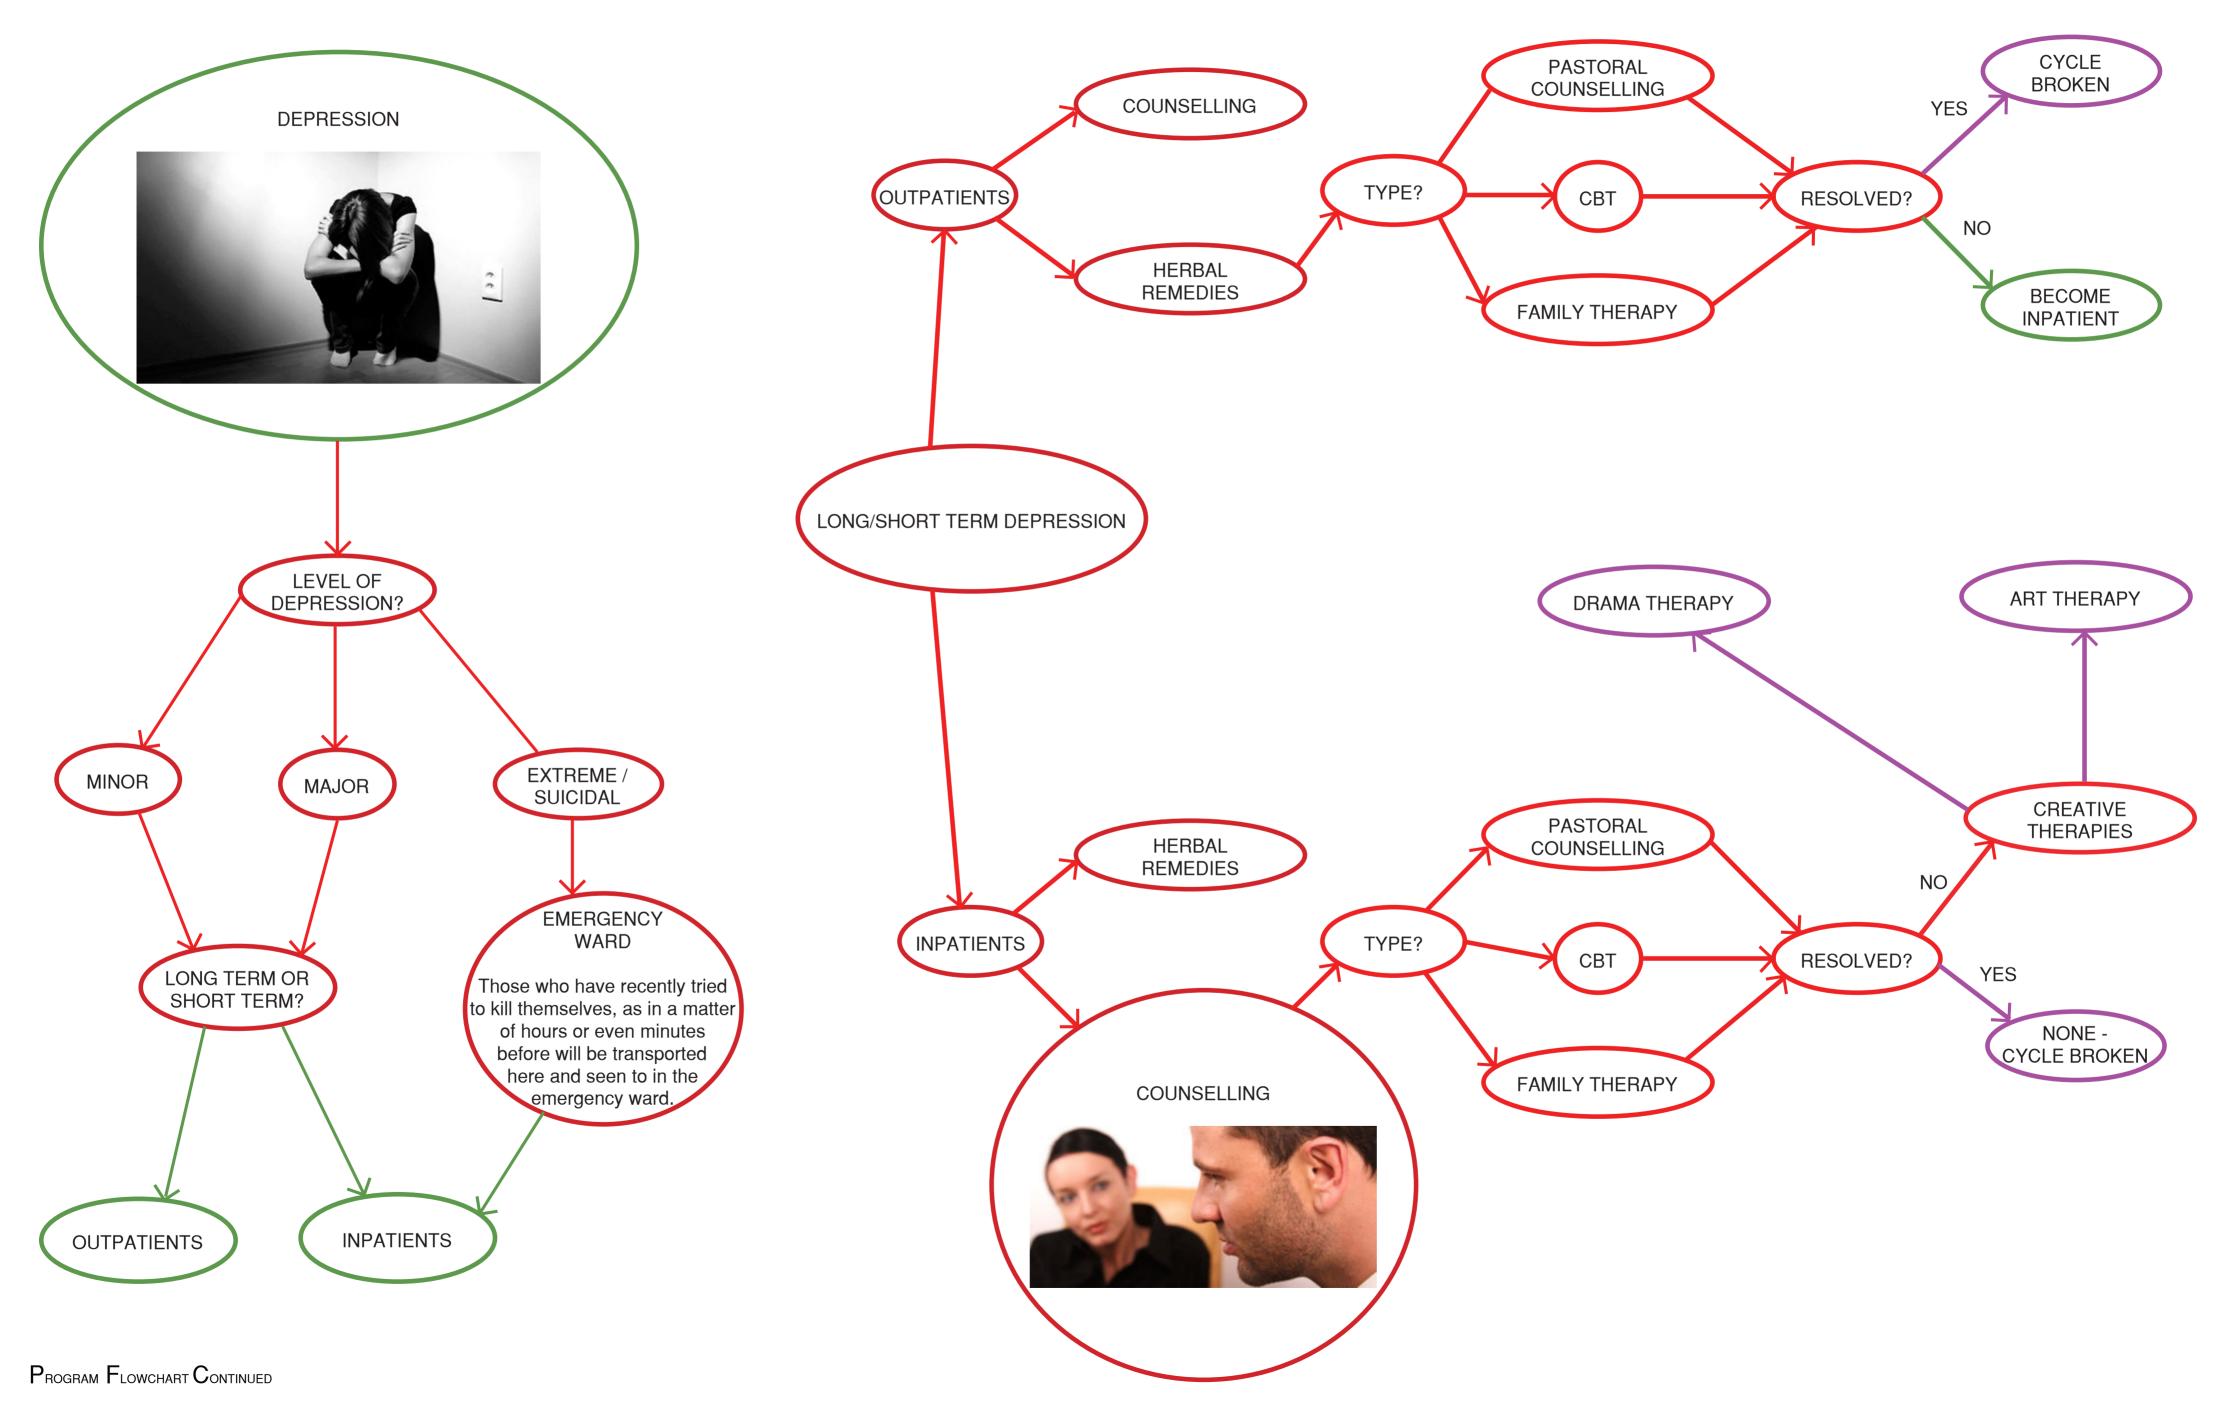

#### THE EXTREMELY DEPRESSED AND SUICIDAL

46% of young people say they have been bullied at school at some point in their lives.

A study in Britain found that at least half of suicides among young people are related to bullying.