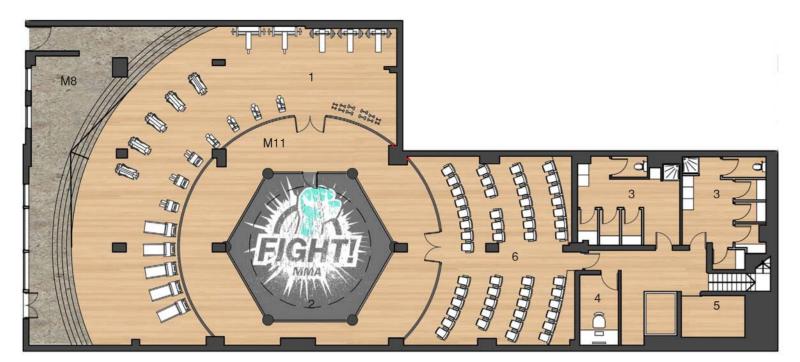

M10 - Coloured Rubber Flooring (Green, Red, Purple)

M8 - Concrete

M9 - Embossed Rubber Flooring

- 1 Herbal Remedy Shop 2 Office / Workshop
- 3 Loading / Unloading Bay 4 Spa Facilities
- 4 Spa Facilities
  5 Conflict / Debate Resolution Court
  6 Specialist Internet Cafe
  7 Emotion Gallery
  8 Inpatient Lobby
  9 Reception
  10 Aggression Chamber

- 11 WCs
  12 Visitor / Inpatient Booth
  13 Car Parking Spaces
  14 Emergency Vehicle Parking Space
  15 Time Lock Security Vestibule

GROUND FLOOR PLAN @ 1:200

Zoning Plan

EXPLODED DETAIL

OF SOLARSKIN

GREENHOUSE GLAZING