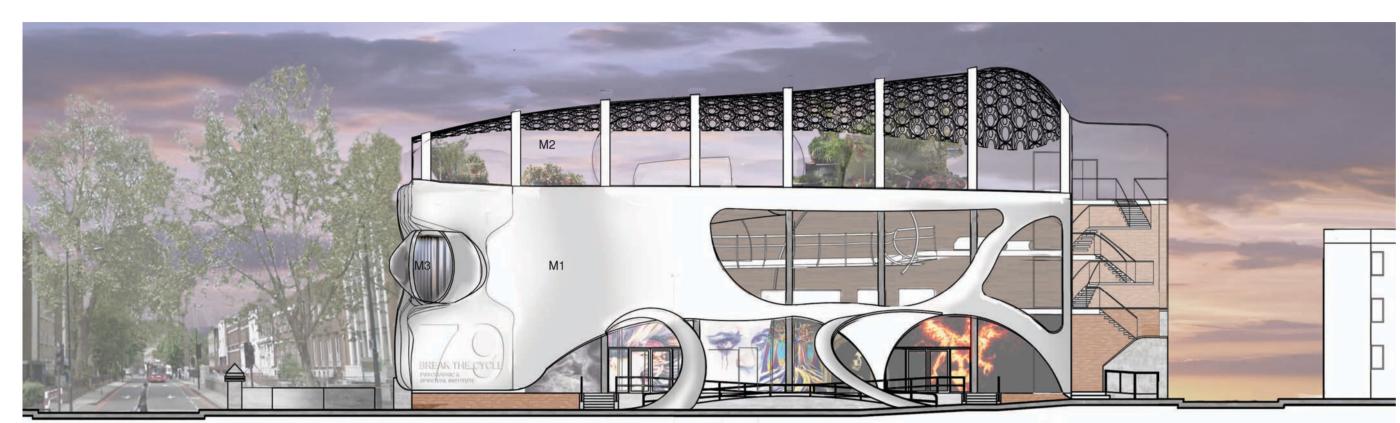

## ELEVATIONS @ 1:500

SOUTHEAST ELEVATION (CAMDEN ROAD)

NORTHEAST ELEVATION (ROCHESTER PLACE)

### Materials Key

M1 - GRP Facade Carries services M2 - Glazed Greenhouse (All of Lv3) M3 - Concertina Shutters

M4 - Existing Brick Facade