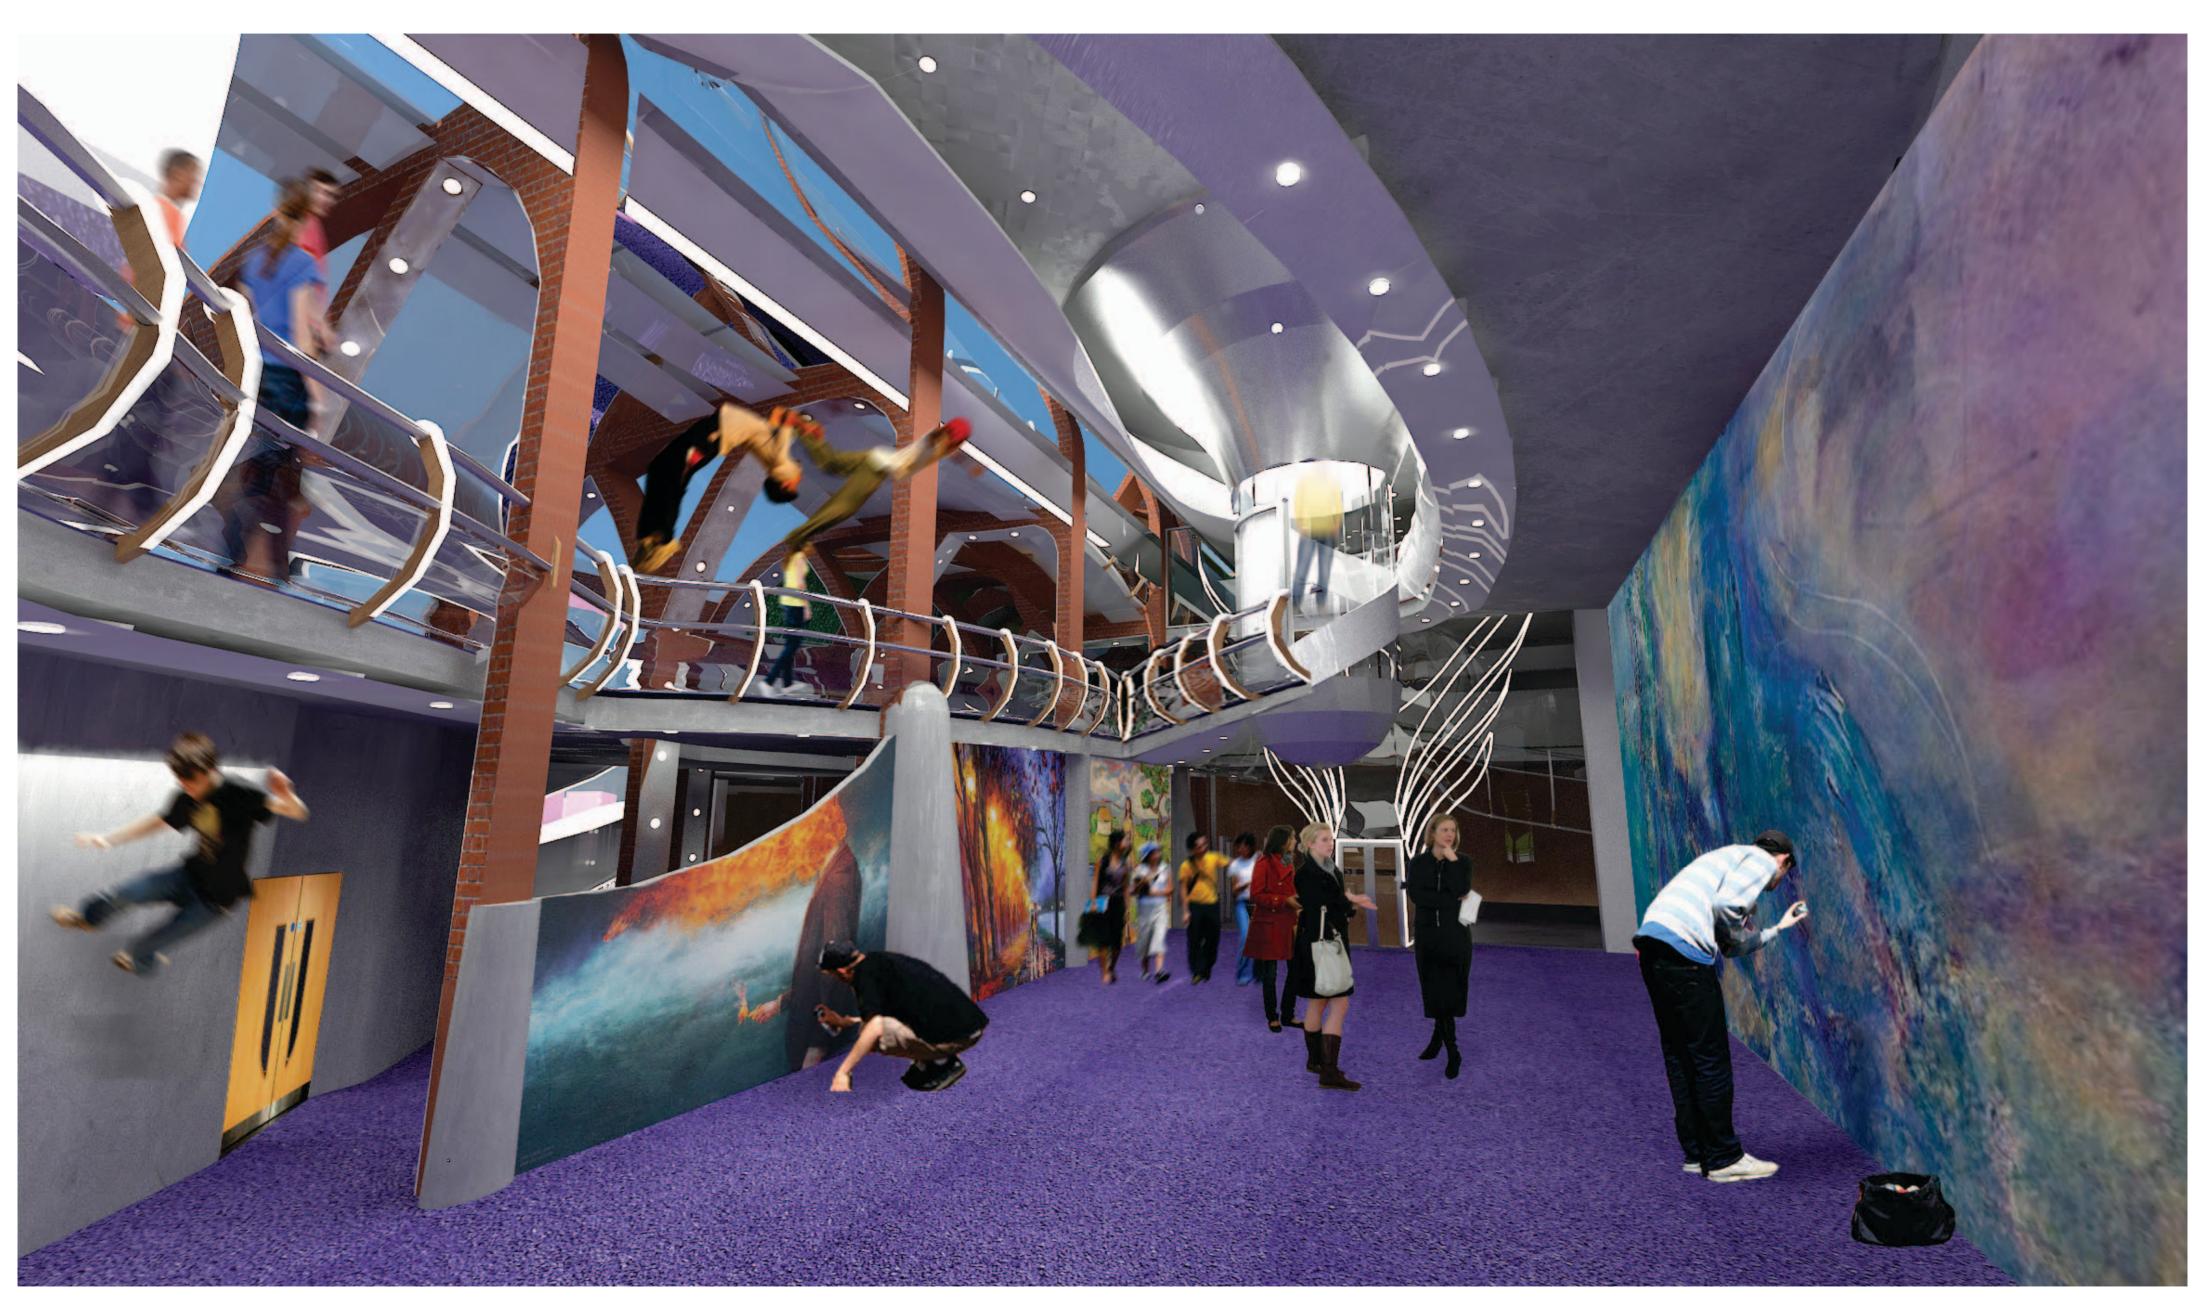

FIRST FLOOR PLAN @ 1:200

 $Z_{\text{ONING}}\;P_{\text{LAN}}$ 

VIEW OVER CONFLICT RESOLUTION COURTROOM

M5 - Dark Purple Carpet

M6 - Oak Flooring

M10 - Coloured Rubber Flooring (Green, Red, Purple)

M8 - Concrete