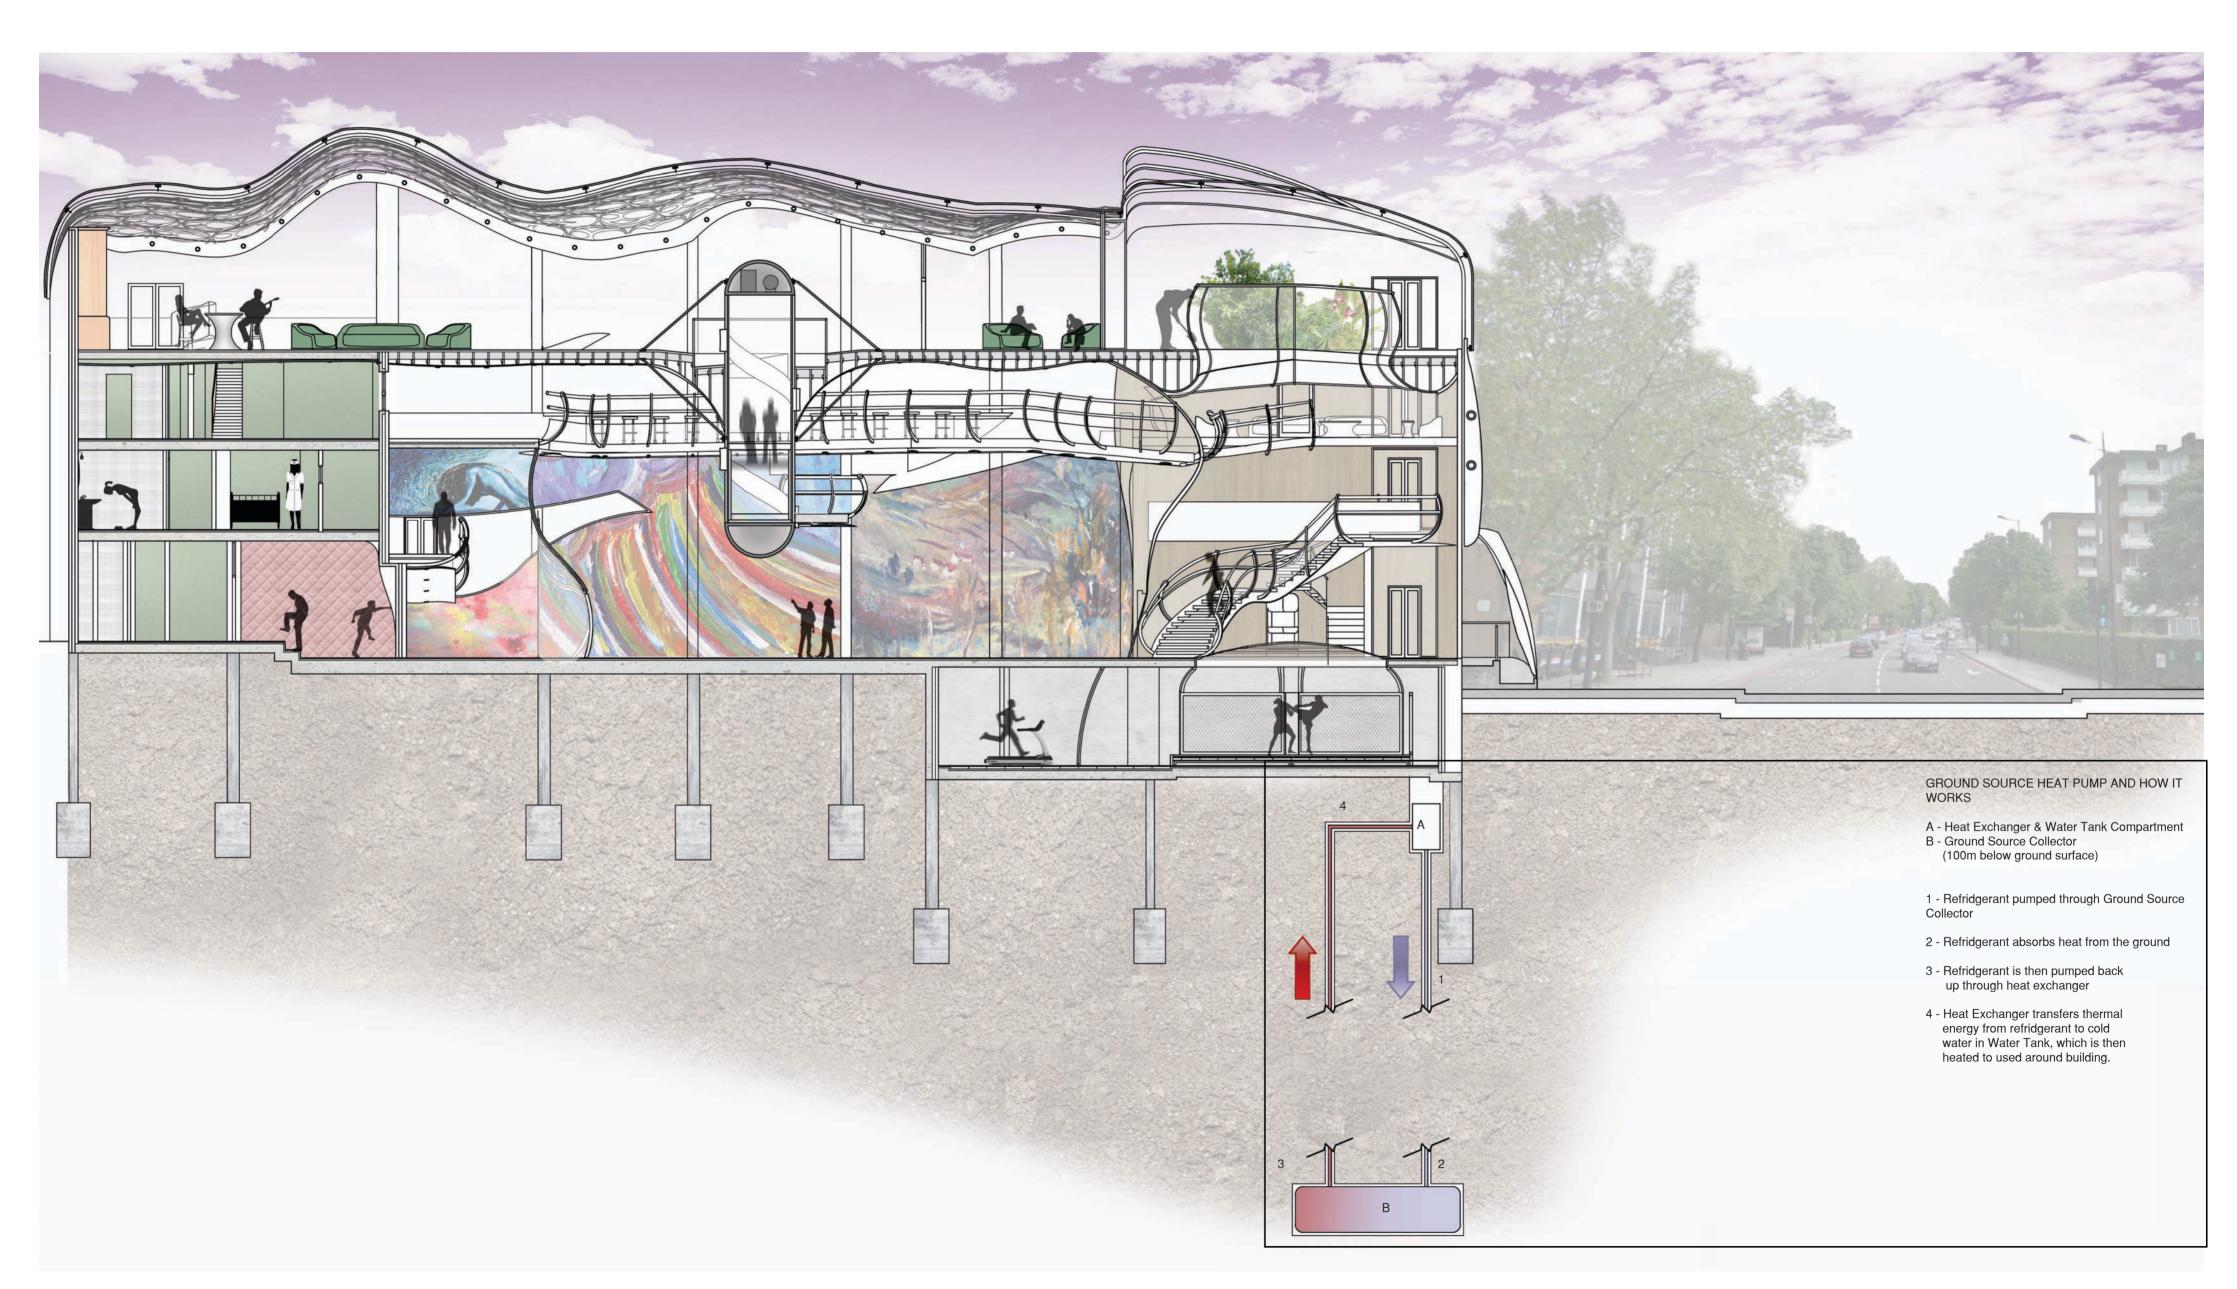

#### PAVEGEN TILING TECHNOLOGY

The pavegen tiles have recently been introduced as a means of harnessing electrical energy after the energy transfer from kinetic movement. When one steps on a tile, a small amount of electricity is used. This can be used to either light up the building or it can be returned to the National Grid where the building owner will receive the money from it.

When used in a proposed environment such as this, where there will be a lot of stepping and impact, it is the ideal place to generate power via this application.

PARKOUR ACTION OUTSIDE GYMNASIUM ENTRANCE

M10 - Coloured Rubber Flooring (Green, Red, Purple)

M8 - Concrete

M9 - Embossed Rubber Flooring

- 1 Herbal Remedy Shop 2 Office / Workshop
- 3 Loading / Unloading Bay 4 Spa Facilities
- 4 Spa Facilities
  5 Conflict / Debate Resolution Court
  6 Specialist Internet Cafe
  7 Emotion Gallery
  8 Inpatient Lobby
  9 Reception
  10 Aggression Chamber

- 11 WCs
  12 Visitor / Inpatient Booth
  13 Car Parking Spaces
  14 Emergency Vehicle Parking Space
  15 Time Lock Security Vestibule

GROUND FLOOR PLAN @ 1:200

Zoning Plan

EXPLODED DETAIL

OF SOLARSKIN

GREENHOUSE GLAZING

Section @ 1:125 THROUGH LEVEL 3 INPATIENT PENTHOUSE

SPIDER CLAMP DETAIL @ 1:10

AUDITORIUM DURING A FILM PRESENTATION

M5 - Dark Purple Carpet

M8 - Concrete

M9 - Embossed Rubber Flooring

M10 - Coloured Rubber Flooring (Green, Red, Purple)

- 1 Big Screen 2 Stage 3 Theatre Hall

- 4 Shutters 5 WCs
- 6 Specialist Internet Cafe 7 - Courtoom
- 7a Host / Judge Platform 7b Defendant/Prosecutor Platforms

- 8 Catch-up Classroom
  9 Emergency Ward
  10 EMDR Room
  11 Family Therapy Room
  12 Personal Study Booths
  13 Time Lock Security Vestibule

FIRST FLOOR PLAN @ 1:200

 $Z_{\text{ONING}}\;P_{\text{LAN}}$ 

VIEW OVER CONFLICT RESOLUTION COURTROOM

M5 - Dark Purple Carpet

M6 - Oak Flooring

M10 - Coloured Rubber Flooring (Green, Red, Purple)

M8 - Concrete

M9 - Embossed Rubber Flooring

- Big Screen
   Healthy Smoking Bar
   Shutters
   Courtroom Gallery
   WCs
   Bedrooms
   Drugs Cupboard
   Time Lock Security Vestibule
   Staff Accommodation

# Second Floor Plan @ 1:200

 $Z_{\text{ONING}}\;P_{\text{LAN}}$ 

VIEW ALONG GREENHOUSE INTERIOR

VIEW ALONG INPATIENT PENTHOUSE INTERIOR

M8 - Concrete

M7 - Parquet Flooring

M12 - Green Carpet

M13 - Grass

- Greenhouse
   Plant Preparation Shed
   Counselling Space
   Inpatients Penthouse
   Therapeutic Activity Space
   Lounge
   Kitchen
   Gardens
   Solar Energy Inverter Cupboard Unit

THIRD FLOOR PLAN