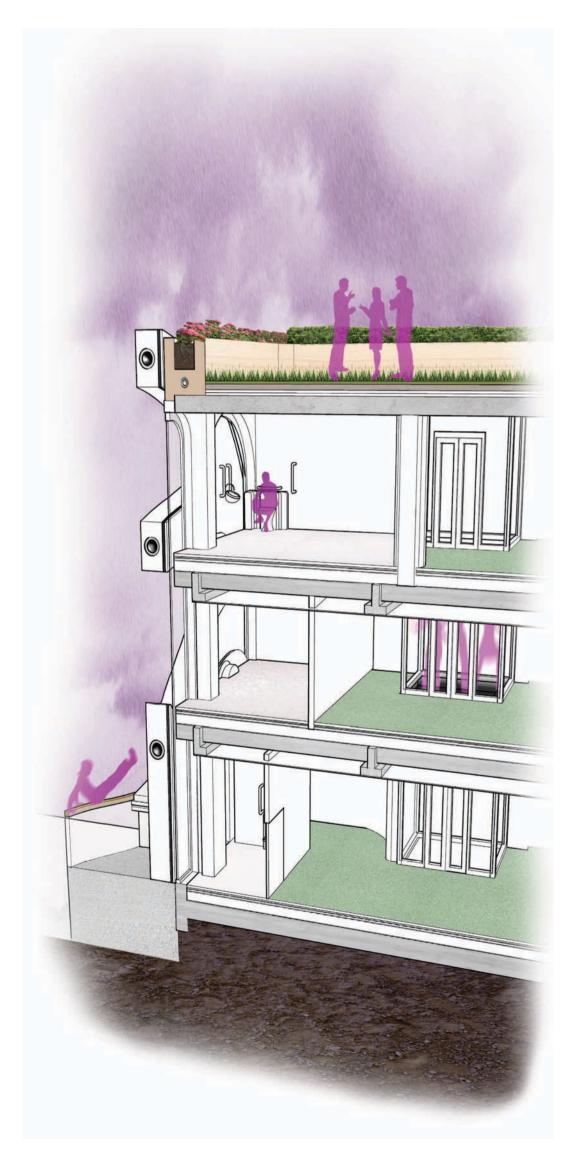

Section @ 1:125 THROUGH LEVEL 3 INPATIENT PENTHOUSE

SPIDER CLAMP DETAIL @ 1:10

AUDITORIUM DURING A FILM PRESENTATION

M5 - Dark Purple Carpet

M8 - Concrete

M9 - Embossed Rubber Flooring

M10 - Coloured Rubber Flooring (Green, Red, Purple)