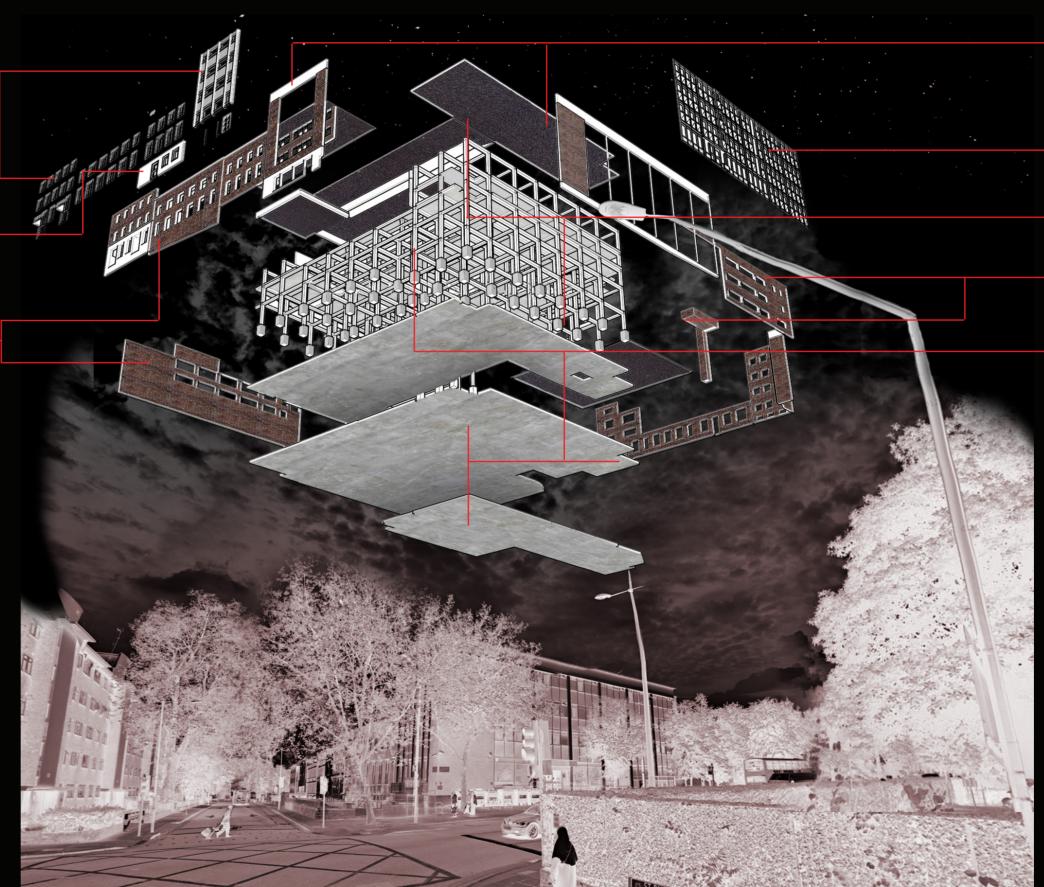

# Axonometric of Existing Building Materiality

Facade

White Painted Timber Fascia **Boards** 

Galvanised Steel
Window Framing

Felt Flat Roof Construction

Flemish Bond Imperial Brick External Wall Construction

In-situ Concrete Frame Construction (Columns, Beams, Floors and Pad Foundations)

- 4 Office
- 5 Storage 6 - Seating

Zoning Plan

Basement Floor Plan @ 1:200

M8 - Concrete

M11 - Laminated Timber Flooring