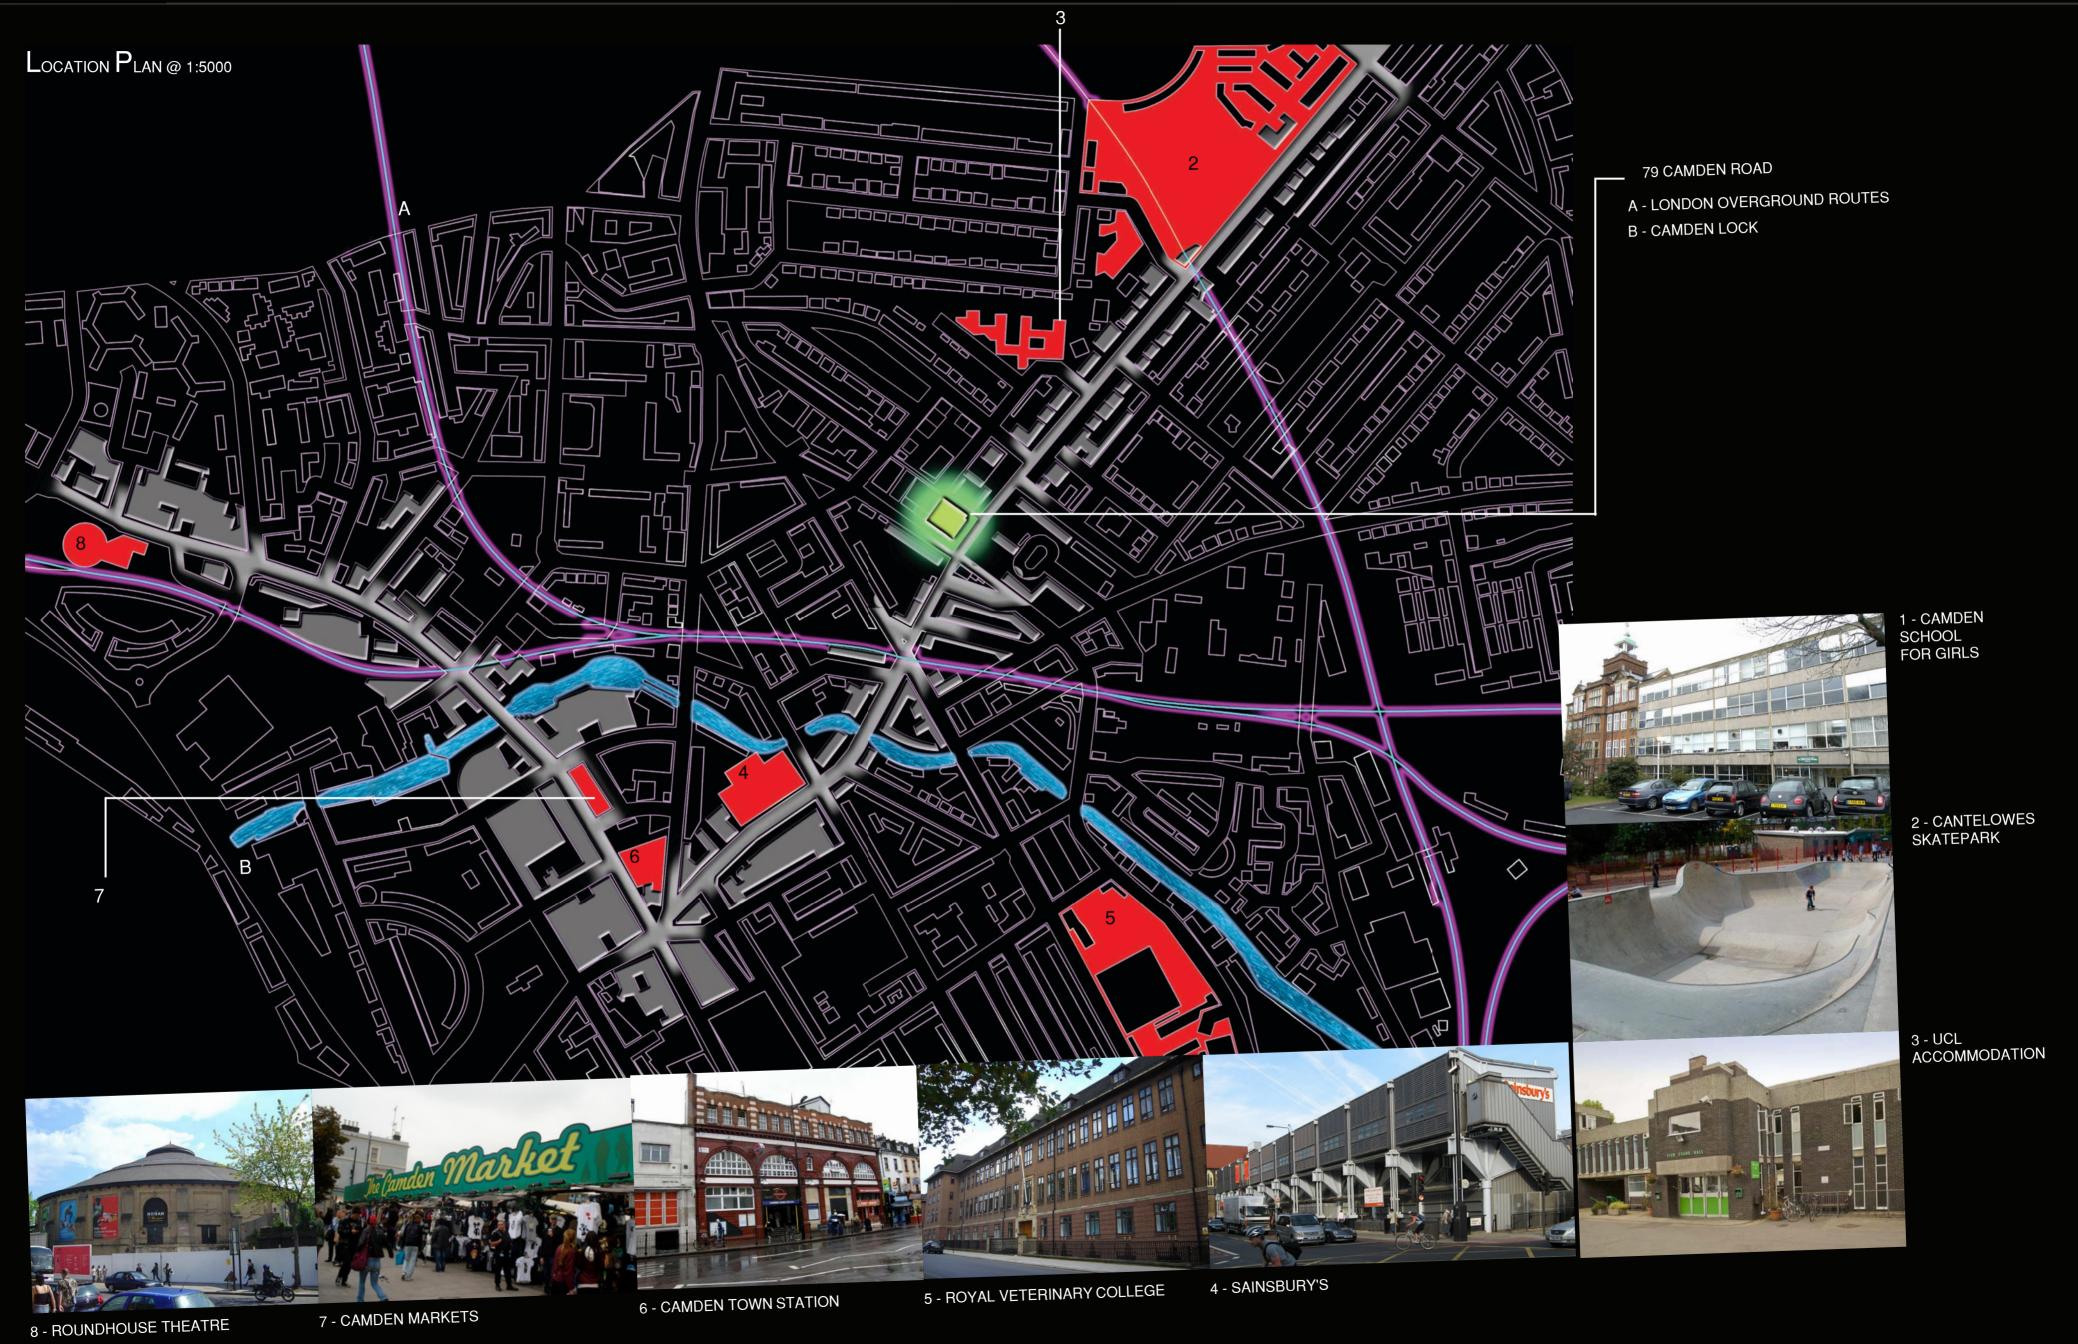

FINAL MAJOR PROJECT Psychiatric and Spiritual Institute

Address:

79 Camden Road, Camden Town, London, NW1 9EU

How this relates to Camden Town specifically is because it's without doubt the most DIVERSE PLACE in the whole of London in regards

to DEMOGRAPHICS AND

LIFESTYLES. It's also the centre of cannabis, which can lead people down a very dark life path if left uncontrolled. It's for this reason that for so long, the Camden Town culture has been prejudiced against and is **SEEN** AS ANTISOCIAL, especially within the youth culture and are therefore abused.

The scheme intends to REVIVE A POSITIVE IMAGE for the ILLUSTRIOUS CAMDEN TOWN...

BIRD'S EYE VIEW OF 79 CAMDEN ROAD