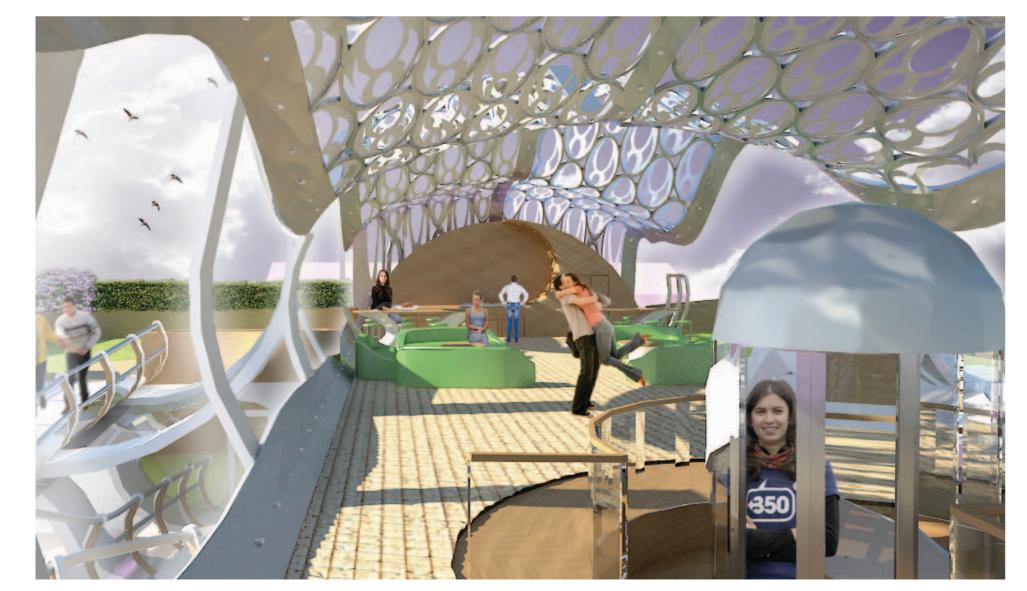

# Second Floor Plan @ 1:200

 $Z_{\text{ONING}}\;P_{\text{LAN}}$ 

VIEW ALONG GREENHOUSE INTERIOR

VIEW ALONG INPATIENT PENTHOUSE INTERIOR

M8 - Concrete

M7 - Parquet Flooring

M12 - Green Carpet

M13 - Grass

When used in a proposed environment such as this, where there will be a lot of stepping and impact, it is the ideal place to generate power via this application.

PARKOUR ACTION OUTSIDE GYMNASIUM ENTRANCE