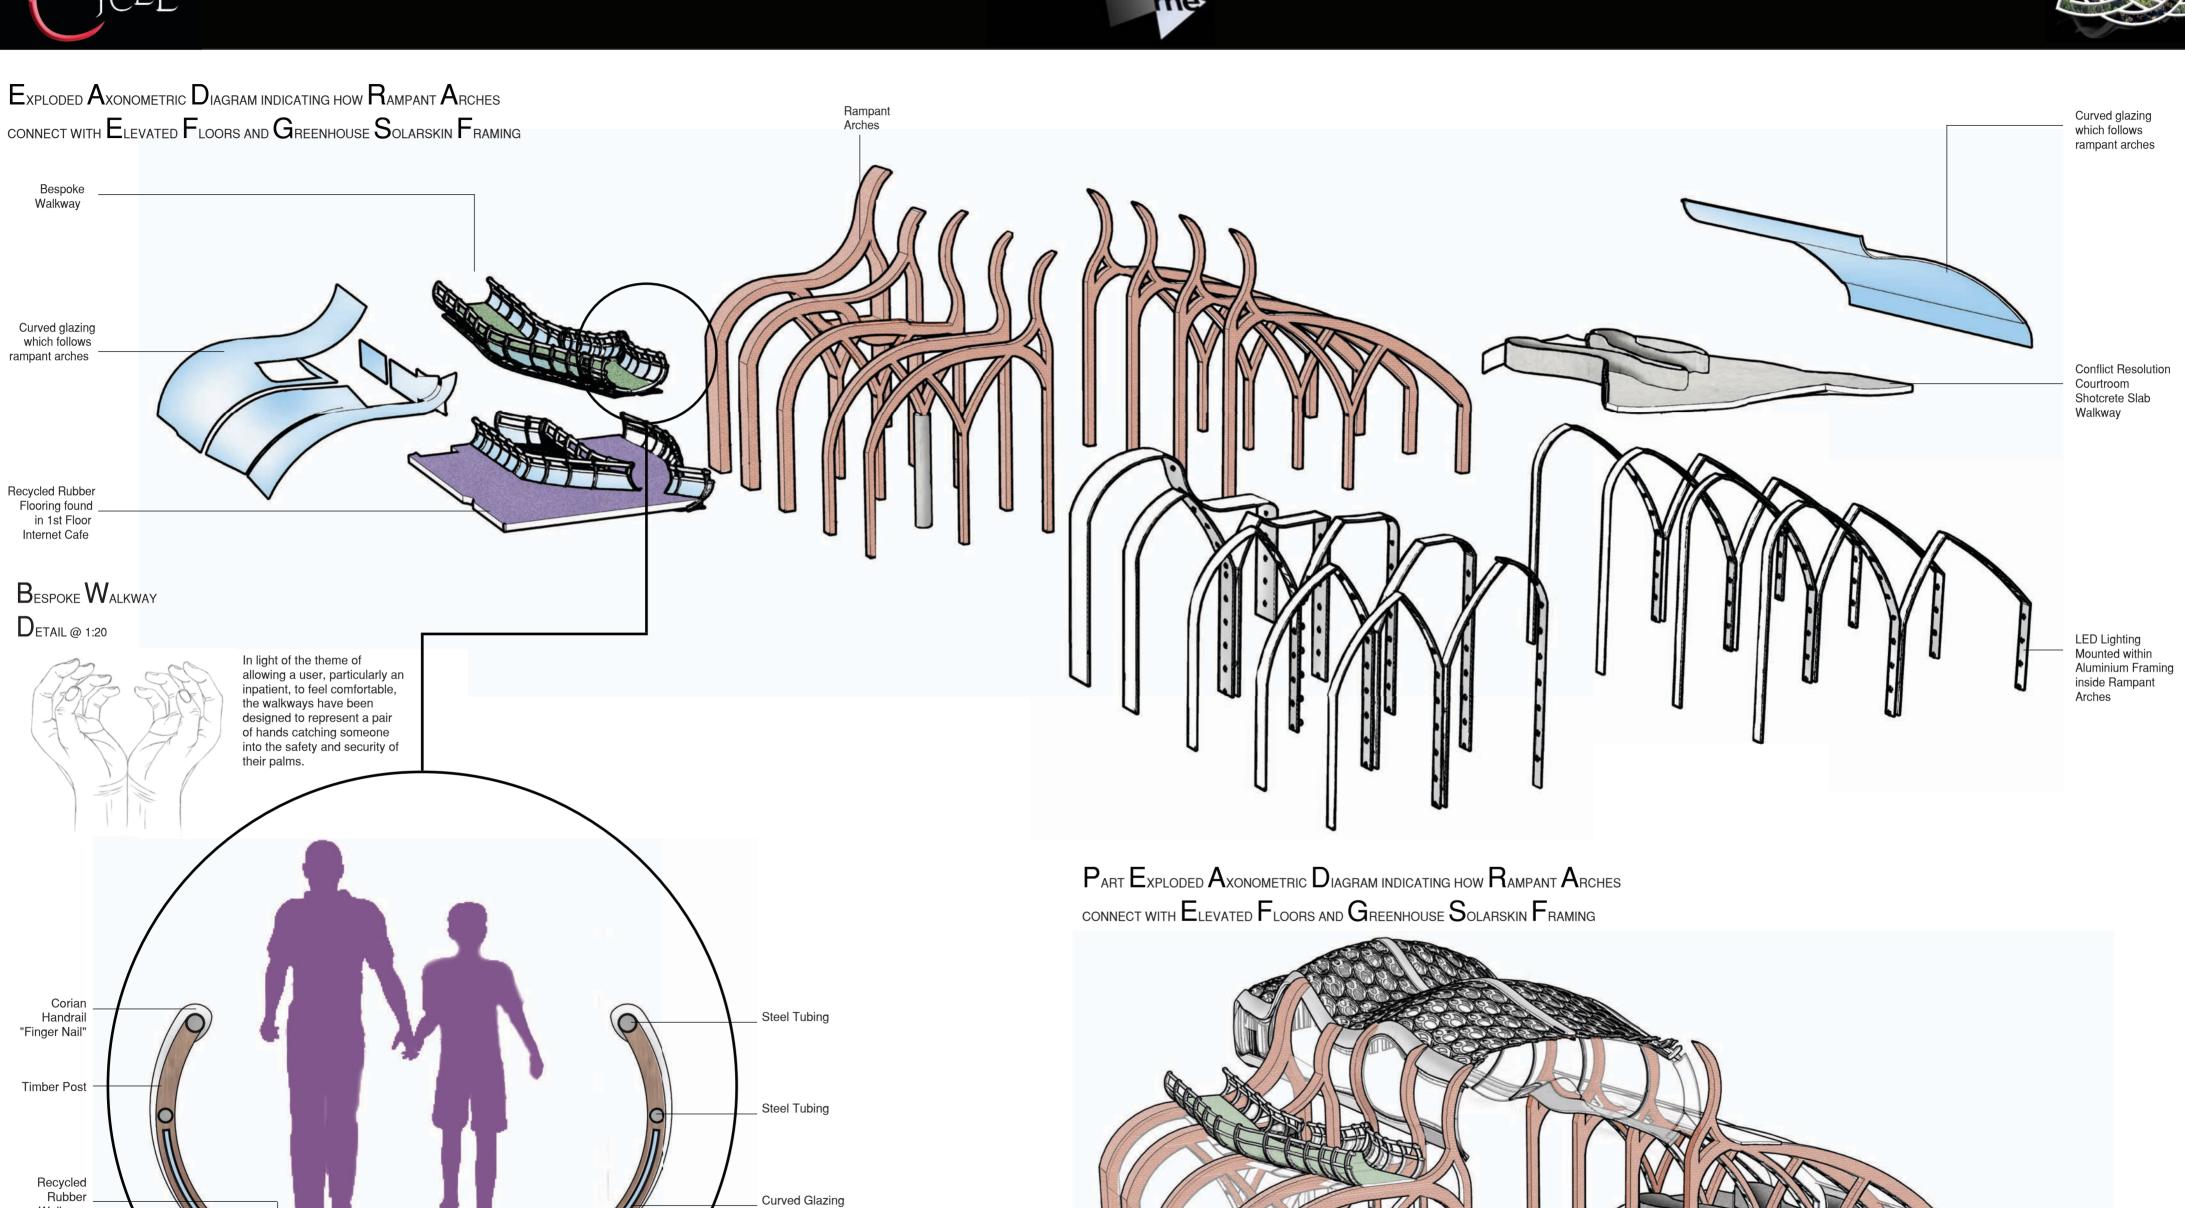

 $Z_{\text{ONING}} P_{\text{LAN}}$ 

Walkway

Shotcrete Pathway

Corian Light Framing

Element

LED Lighting

Slab

- Rainwater Gutter

Steel Lattice

Diagonal Girdir Framing

to pass through

Conduit Pipe to allow

for electrical services