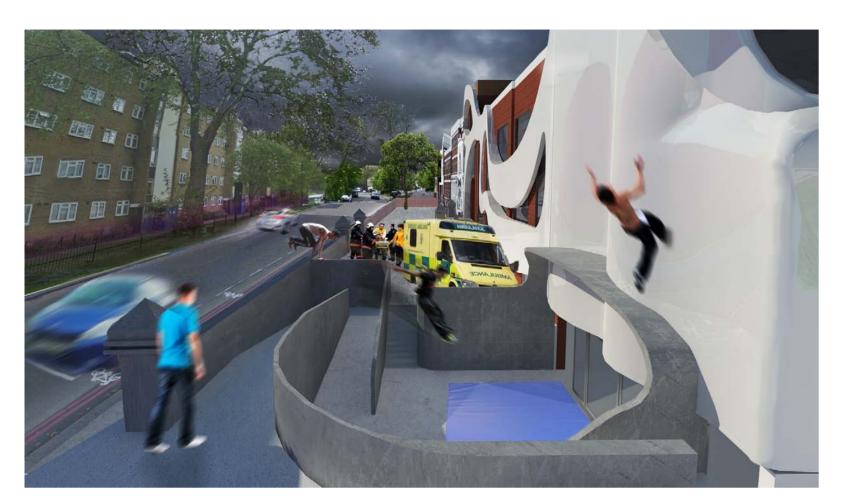

When used in a proposed environment such as this, where there will be a lot of stepping and impact, it is the ideal place to generate power via this application.

PARKOUR ACTION OUTSIDE GYMNASIUM ENTRANCE