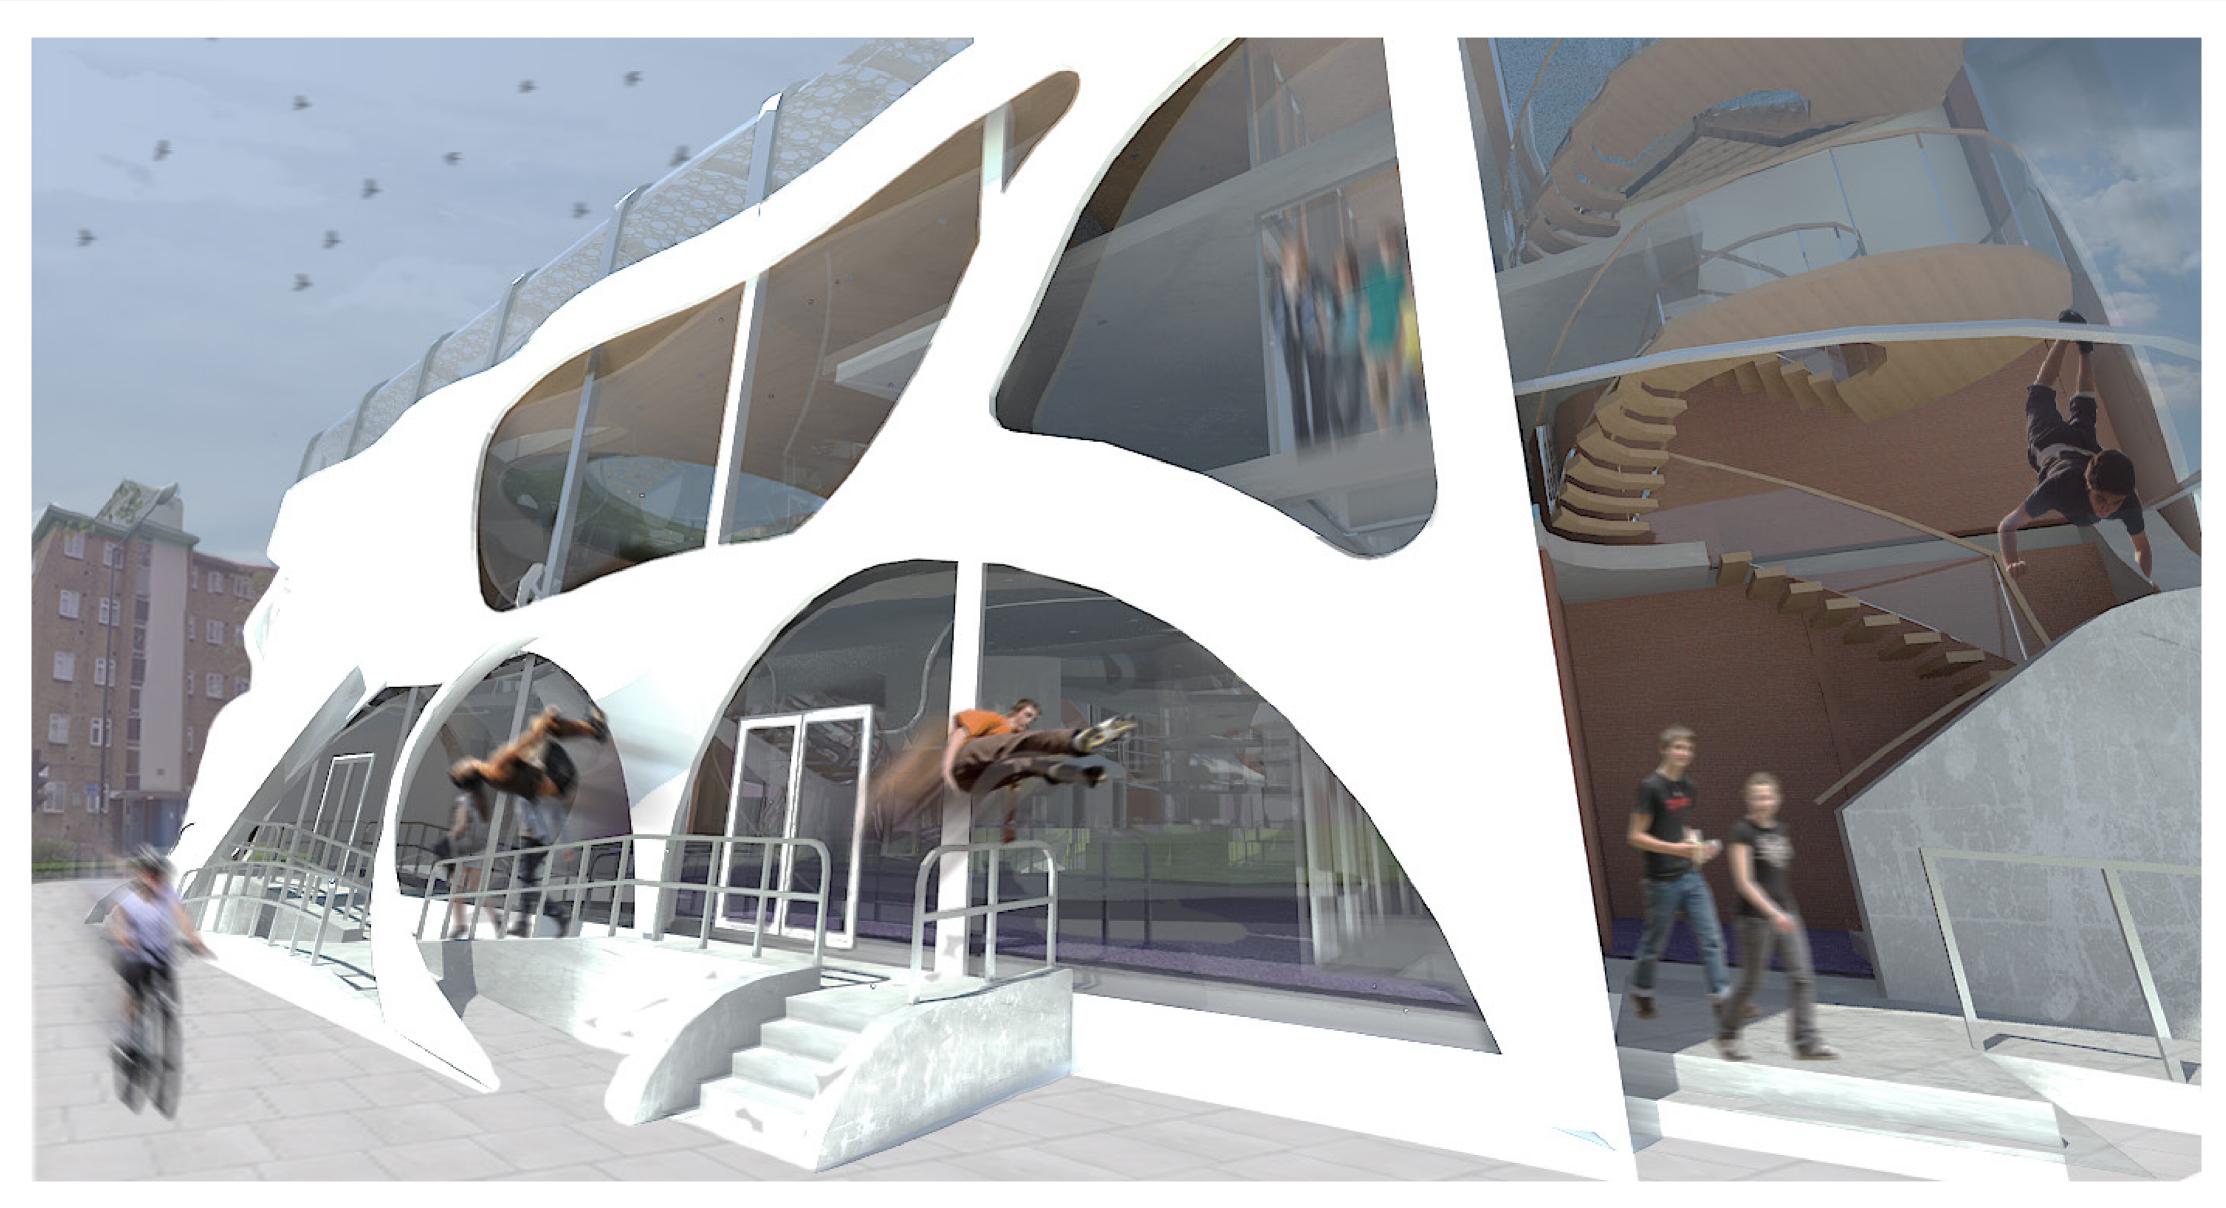

When used in a proposed environment such as this, where there will be a lot of stepping and impact, it is the ideal place to generate power via this application.

PARKOUR ACTION OUTSIDE GYMNASIUM ENTRANCE