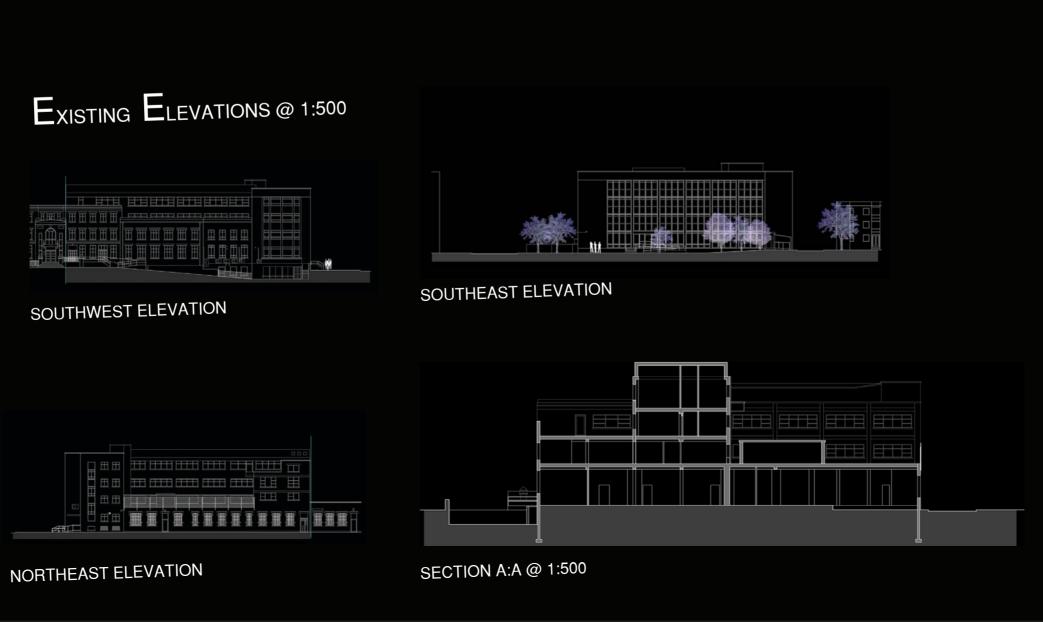

# Axonometric of Existing Building Materiality

Facade

White Painted Timber Fascia **Boards** 

Galvanised Steel
Window Framing

Felt Flat Roof Construction

Flemish Bond Imperial Brick External Wall Construction

## ELEVATIONS @ 1:500

SOUTHEAST ELEVATION (CAMDEN ROAD)

NORTHEAST ELEVATION (ROCHESTER PLACE)