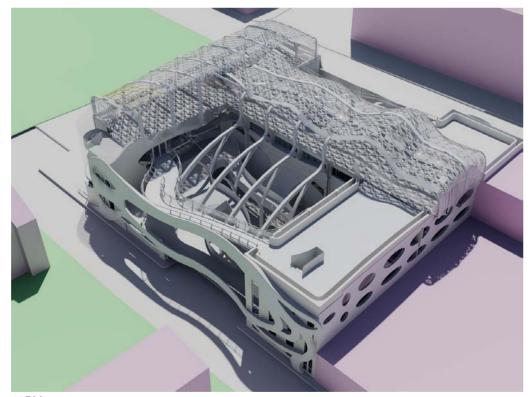

ectrical services





## GRP FACADE DETAIL

AXONOMETRIC DETAIL INDICATING HOW GRP FACADE AND GREEN ROOF WORKS WITH EXTERNAL WALL OF PROPOSAL AND WATER SERVICES



EXPLODED AXONOMETRIC DETAIL INDICATING HOW GRP FACADE AND GREEN ROOF WORKS WITH EXTERNAL WALL OF PROPOSAL AND WATER SERVICES

Horticultural Planting Bed with MDPE Rainwater Harvesting Duct

Rainwater permeates from growing medium above and is filtered into the rainwater harvesting system





















Section C - C





## ELEVATIONS @ 1:500



SOUTHEAST ELEVATION (CAMDEN ROAD)





NORTHEAST ELEVATION (ROCHESTER PLACE)

### Materials Key

M1 - GRP Facade Carries services M2 - Glazed Greenhouse (All of Lv3) M3 - Concertina Shutters



M4 - Existing Brick Facade







# Proposed Sunpath Diagrams









SOUTHERN VIEW









NORTHERN VIEW