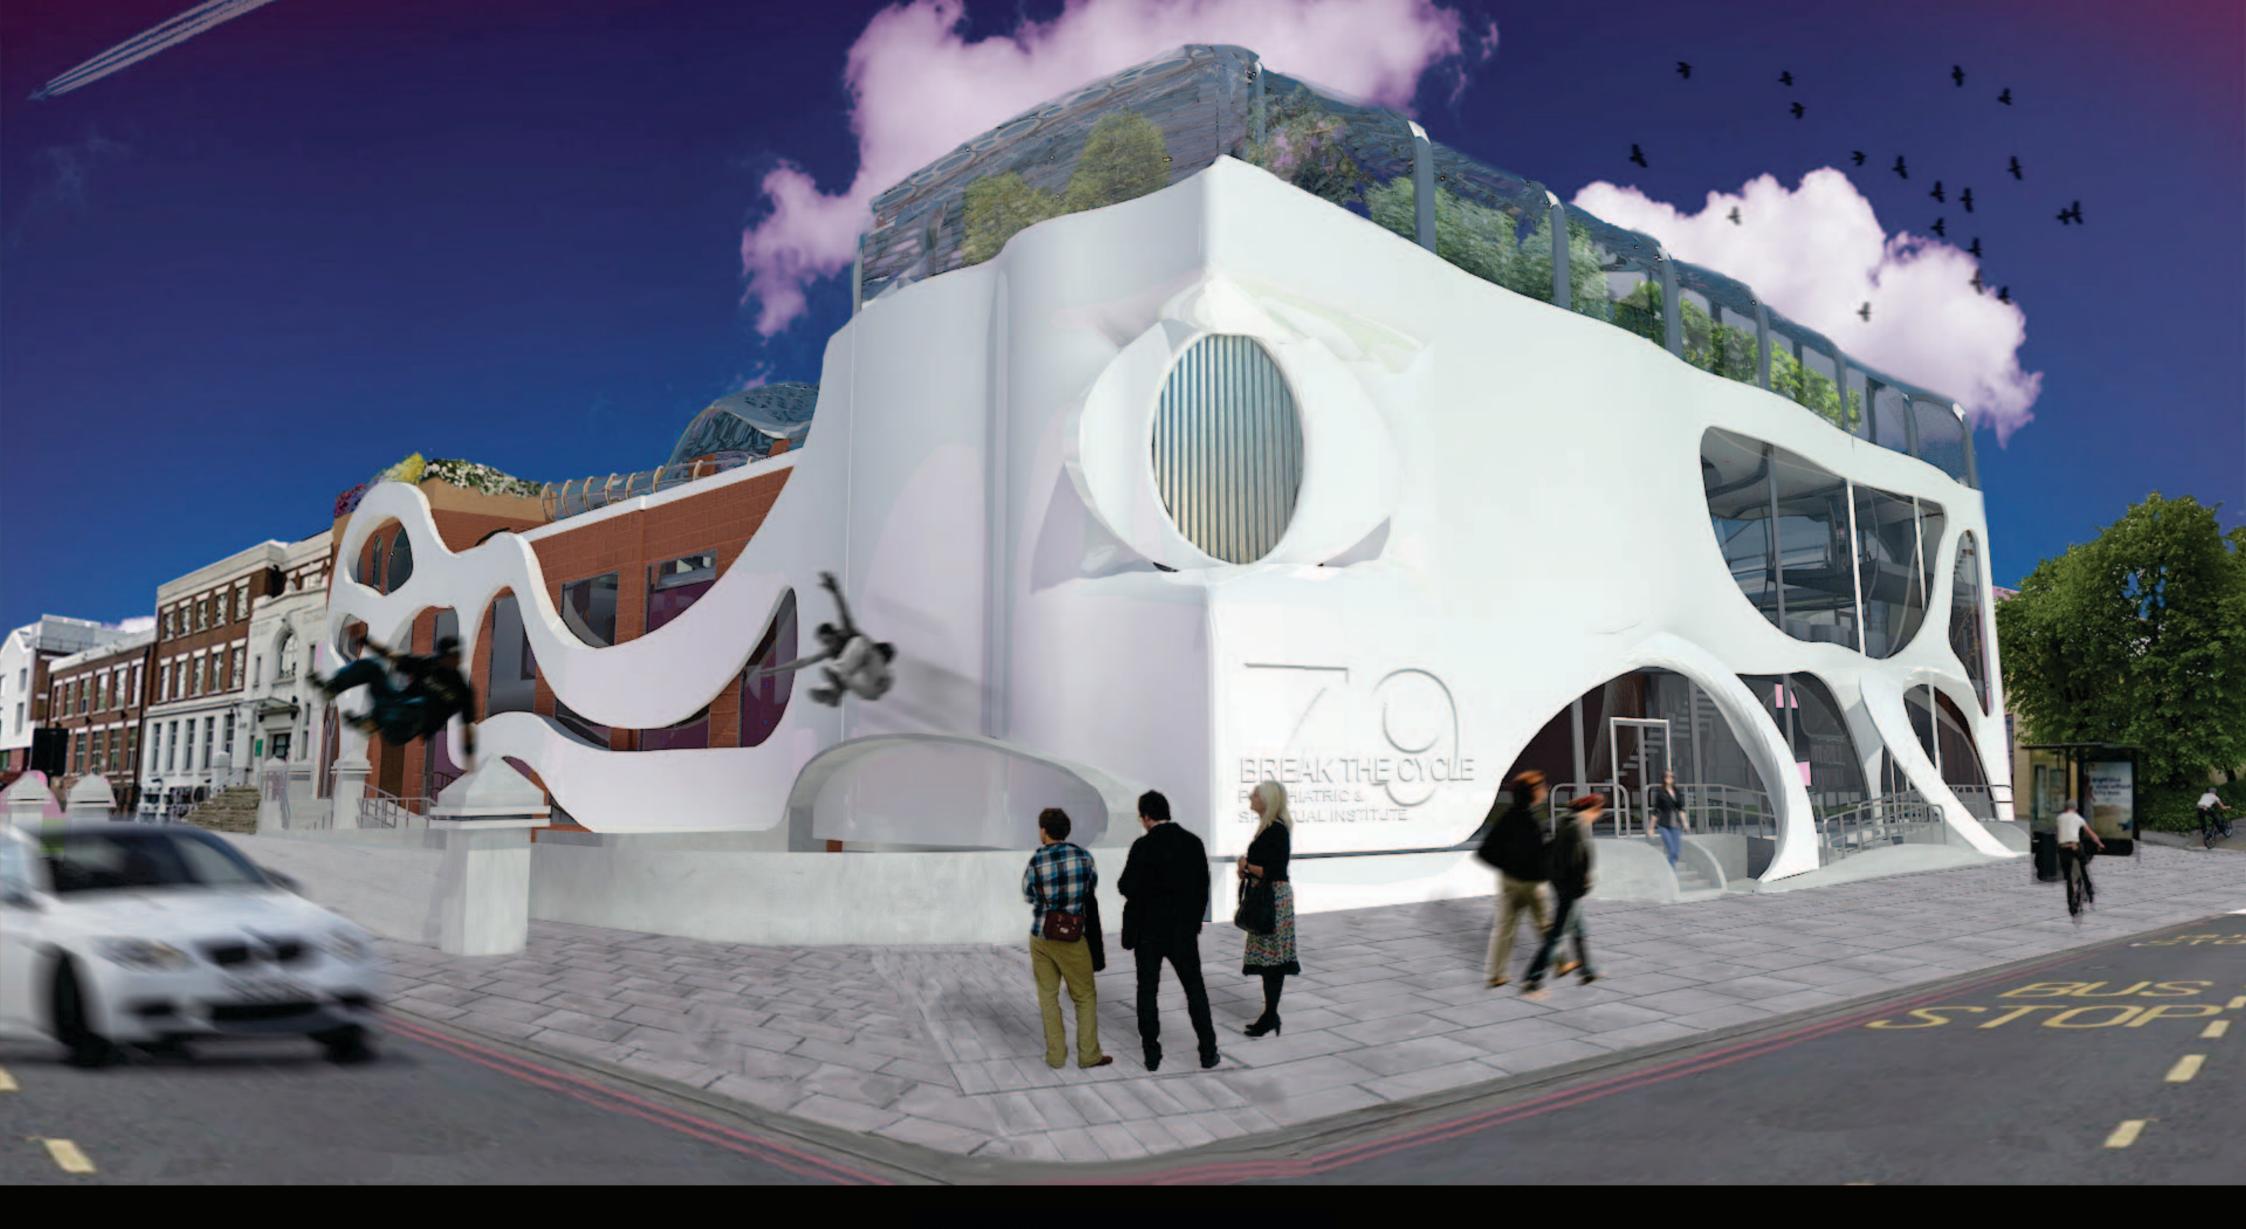

The scheme intends to REVIVE A POSITIVE IMAGE for the ILLUSTRIOUS CAMDEN TOWN...

BIRD'S EYE VIEW OF 79 CAMDEN ROAD

When used in a proposed environment such as this, where there will be a lot of stepping and impact, it is the ideal place to generate power via this application.

PARKOUR ACTION OUTSIDE GYMNASIUM ENTRANCE