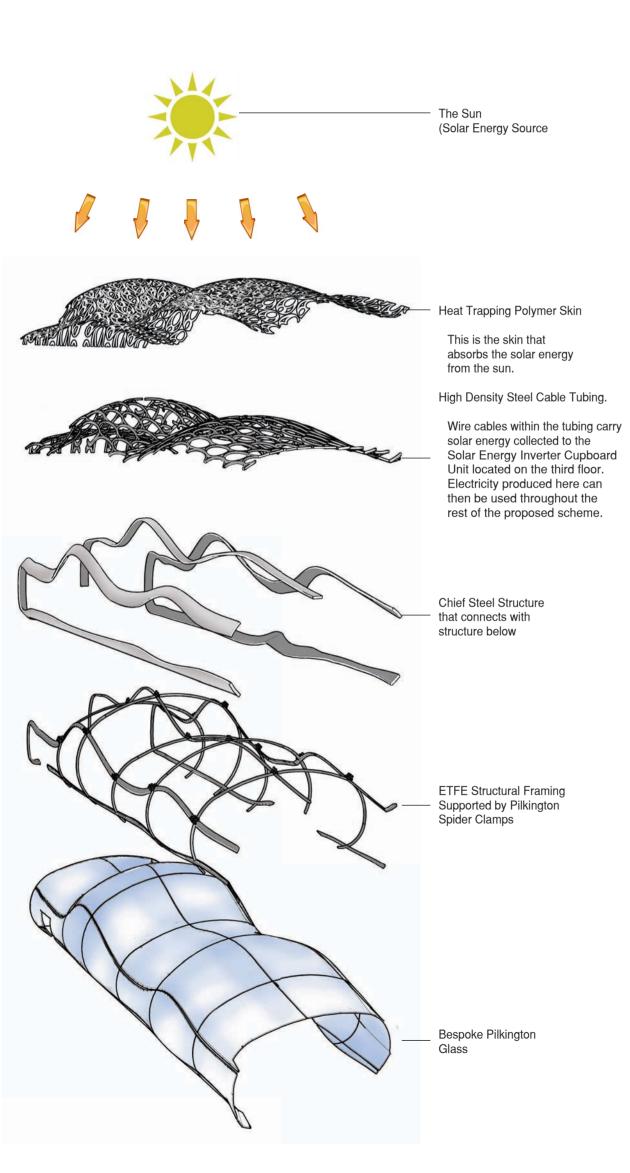

- 11 WCs
  12 Visitor / Inpatient Booth
  13 Car Parking Spaces
  14 Emergency Vehicle Parking Space
  15 Time Lock Security Vestibule

GROUND FLOOR PLAN @ 1:200

Zoning Plan

EXPLODED DETAIL

OF SOLARSKIN

GREENHOUSE GLAZING

Section @ 1:125 THROUGH LEVEL 3 INPATIENT PENTHOUSE

SPIDER CLAMP DETAIL @ 1:10

AUDITORIUM DURING A FILM PRESENTATION

M5 - Dark Purple Carpet

M8 - Concrete

M9 - Embossed Rubber Flooring

M10 - Coloured Rubber Flooring (Green, Red, Purple)