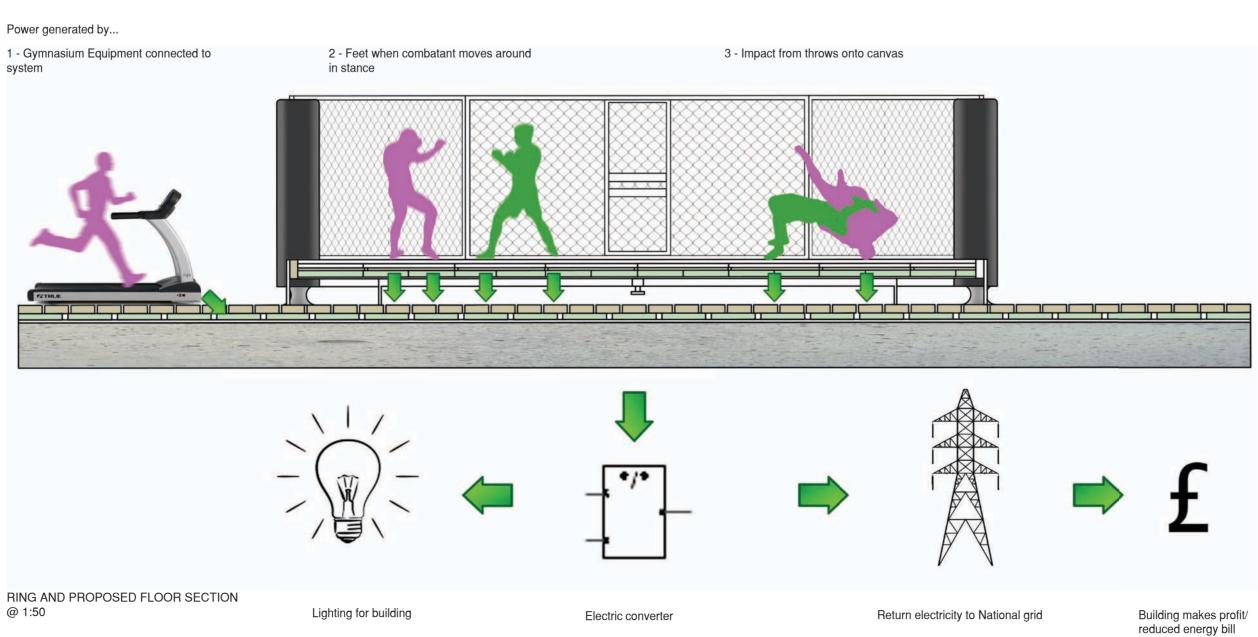

#### PAVEGEN TILING TECHNOLOGY

The pavegen tiles have recently been introduced as a means of harnessing electrical energy after the energy transfer from kinetic movement. When one steps on a tile, a small amount of electricity is used. This can be used to either light up the building or it can be returned to the National Grid where the building owner will receive the money from it.

When used in a proposed environment such as this, where there will be a lot of stepping and impact, it is the ideal place to generate power via this application.

PARKOUR ACTION OUTSIDE GYMNASIUM ENTRANCE