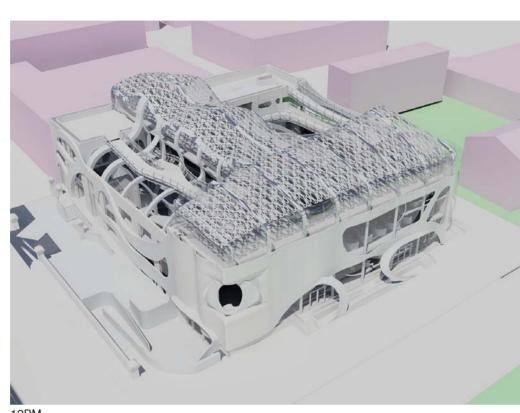

# Axonometric of Existing Building Materiality

Facade

White Painted Timber Fascia **Boards** 

Galvanised Steel
Window Framing

Felt Flat Roof Construction

Flemish Bond Imperial Brick External Wall Construction

In-situ Concrete Frame Construction (Columns, Beams, Floors and Pad Foundations)

- 4 Office
- 5 Storage 6 - Seating

Zoning Plan

Basement Floor Plan @ 1:200

M8 - Concrete

M11 - Laminated Timber Flooring