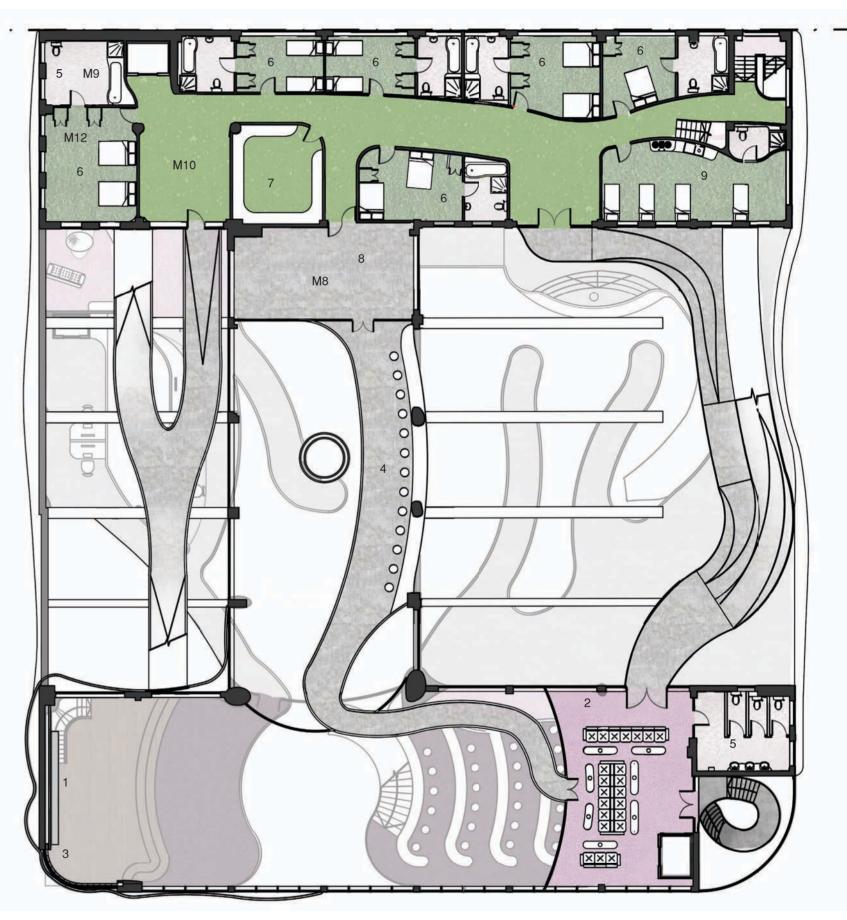

M10 - Coloured Rubber Flooring (Green, Red, Purple)

M8 - Concrete

M9 - Embossed Rubber Flooring

- 1 Herbal Remedy Shop 2 Office / Workshop
- 3 Loading / Unloading Bay 4 Spa Facilities
- 4 Spa Facilities
  5 Conflict / Debate Resolution Court
  6 Specialist Internet Cafe
  7 Emotion Gallery
  8 Inpatient Lobby
  9 Reception
  10 Aggression Chamber

- 11 WCs
  12 Visitor / Inpatient Booth
  13 Car Parking Spaces
  14 Emergency Vehicle Parking Space
  15 Time Lock Security Vestibule

GROUND FLOOR PLAN @ 1:200

Zoning Plan

EXPLODED DETAIL

OF SOLARSKIN

GREENHOUSE GLAZING