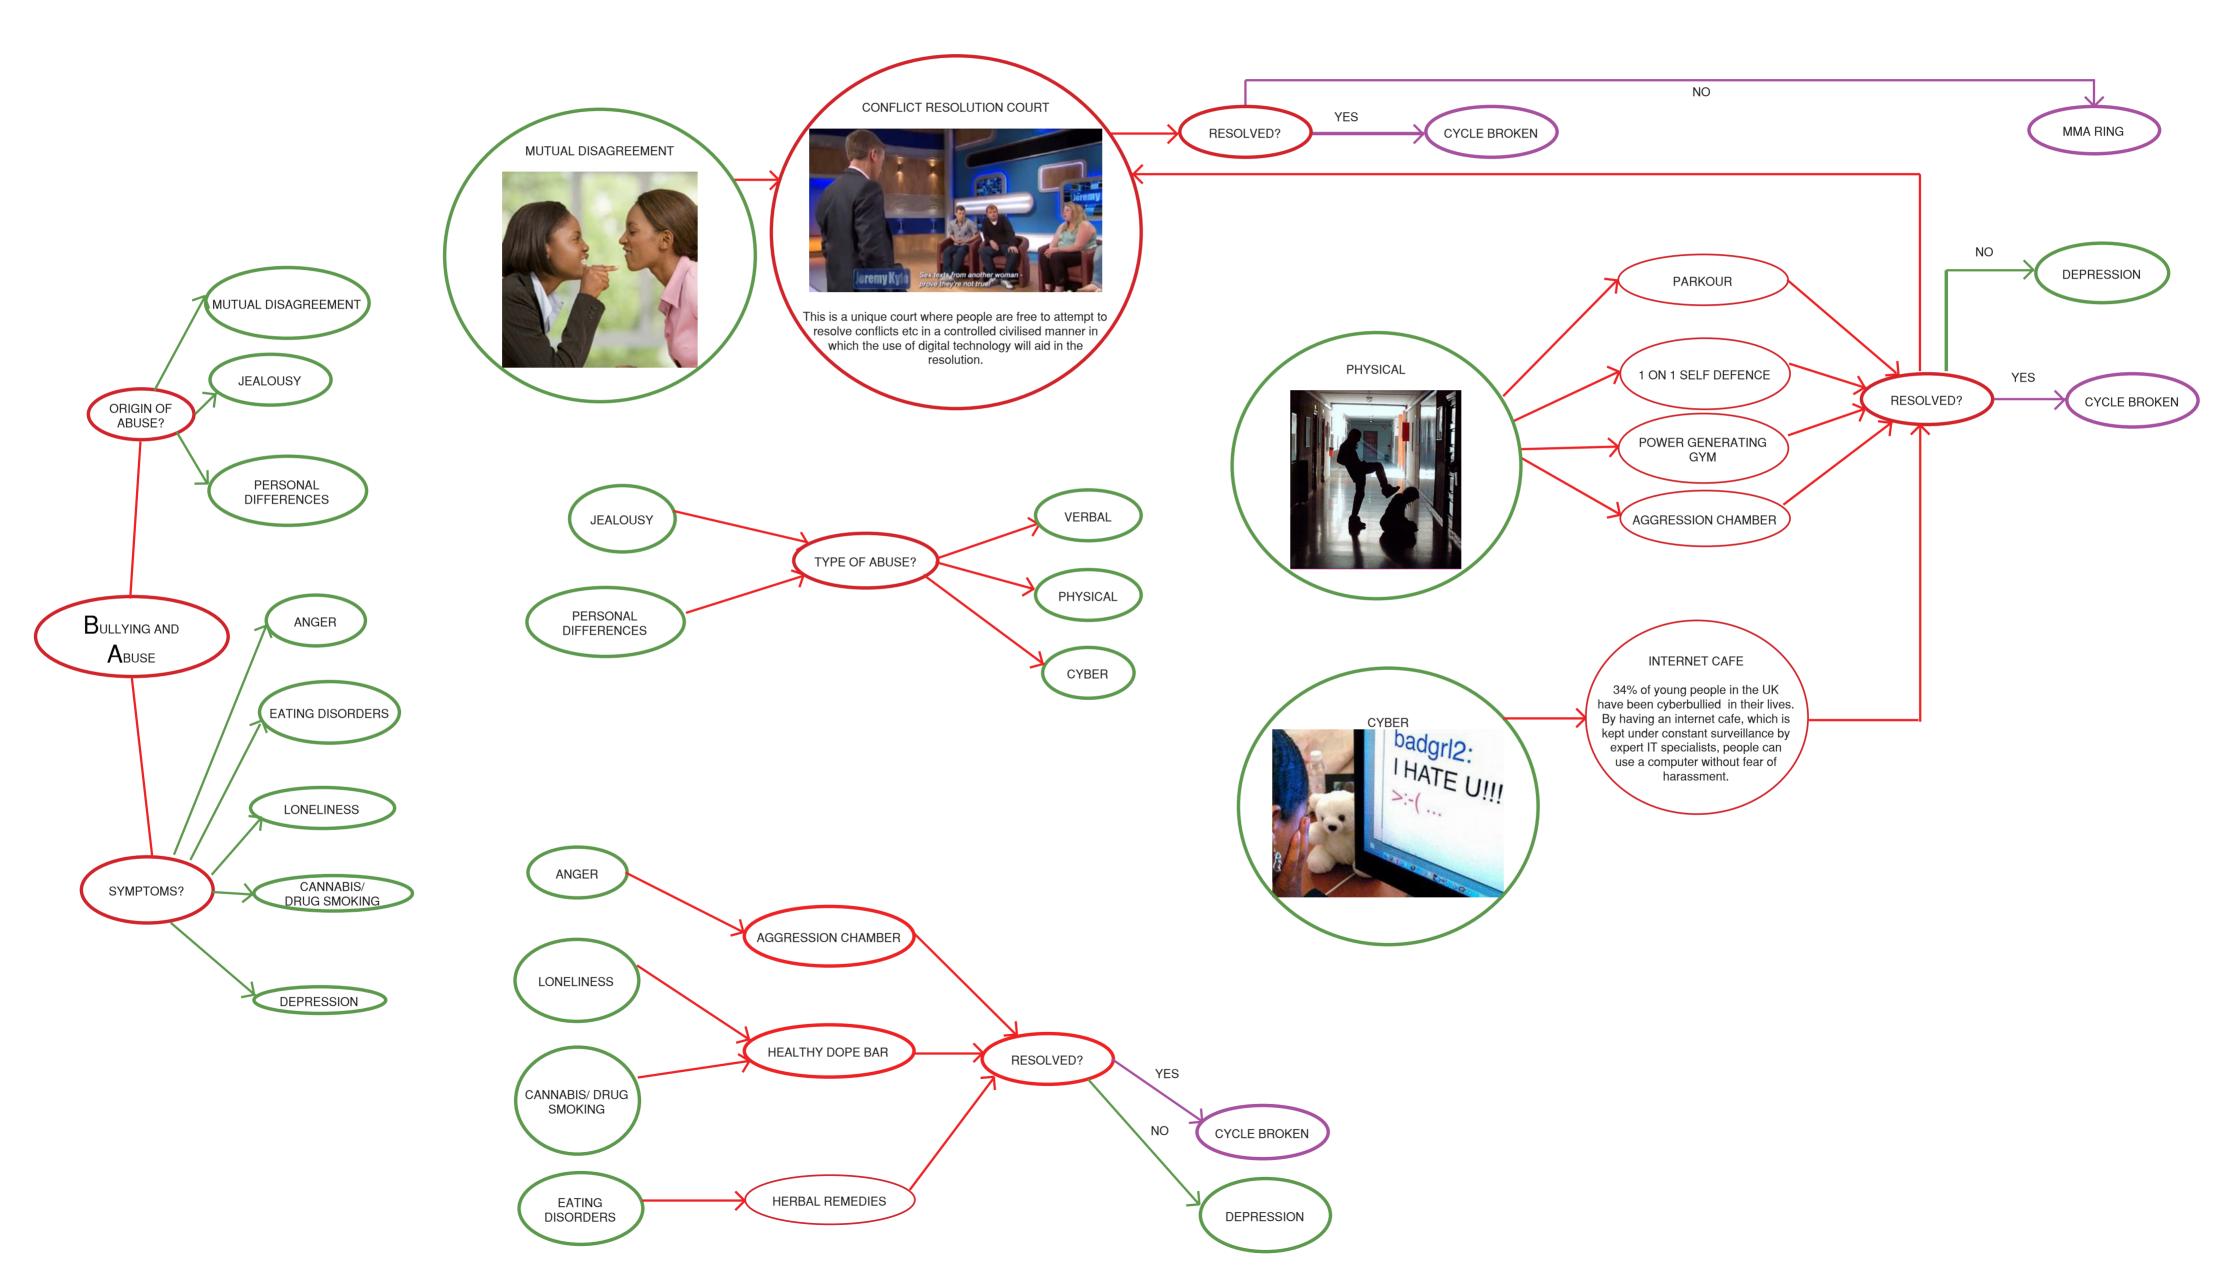

#### Synopsis:

The scheme's main purpose is a Psychiatric Spiritual Institute based on the idea that even when people feel that their lives are over due to **EMOTIONAL** AND PHYSICAL STRUGGLE, and more importantly, bullying and domestic abuse, there's still the **OPPORTUNITY** TO MAKE A DIFFERENCE in the environment around them, by means of the UNIFICATION OF MIND, BODY AND SPIRIT.

I'm one of many people who have suffered turmoil from being treated unfairly due to jealousy, just being different and being myself. This is something that has haunted me for the full 25 years of my life, which was almost ended because of the overwhelming pain this caused.

How this relates to Camden Town specifically is because it's without doubt the most DIVERSE PLACE in the whole of London in regards

to DEMOGRAPHICS AND

LIFESTYLES. It's also the centre of cannabis, which can lead people down a very dark life path if left uncontrolled. It's for this reason that for so long, the Camden Town culture has been prejudiced against and is **SEEN** AS ANTISOCIAL, especially within the youth culture and are therefore abused.

#### THE EXTREMELY DEPRESSED AND SUICIDAL

46% of young people say they have been bullied at school at some point in their lives.

A study in Britain found that at least half of suicides among young people are related to bullying.

#### **CANNABIS AND COCAINE USERS**

Why do people start drugs?

- Depression
- Rebellion
- Boredom
- Medical Reasons
- To gain attention of others
- Influence of celebrities