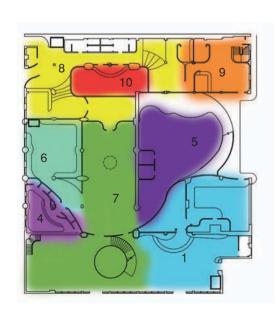

In-situ Concrete Frame Construction (Columns, Beams, Floors and Pad Foundations)

- 4 Office
- 5 Storage 6 - Seating

Zoning Plan

Basement Floor Plan @ 1:200

M8 - Concrete

M11 - Laminated Timber Flooring

M10 - Coloured Rubber Flooring (Green, Red, Purple)

M8 - Concrete

M9 - Embossed Rubber Flooring

- 1 Herbal Remedy Shop 2 Office / Workshop
- 3 Loading / Unloading Bay 4 Spa Facilities
- 4 Spa Facilities
  5 Conflict / Debate Resolution Court
  6 Specialist Internet Cafe
  7 Emotion Gallery
  8 Inpatient Lobby
  9 Reception
  10 Aggression Chamber

- 11 WCs
  12 Visitor / Inpatient Booth
  13 Car Parking Spaces
  14 Emergency Vehicle Parking Space
  15 Time Lock Security Vestibule

GROUND FLOOR PLAN @ 1:200

Zoning Plan

EXPLODED DETAIL

OF SOLARSKIN

GREENHOUSE GLAZING