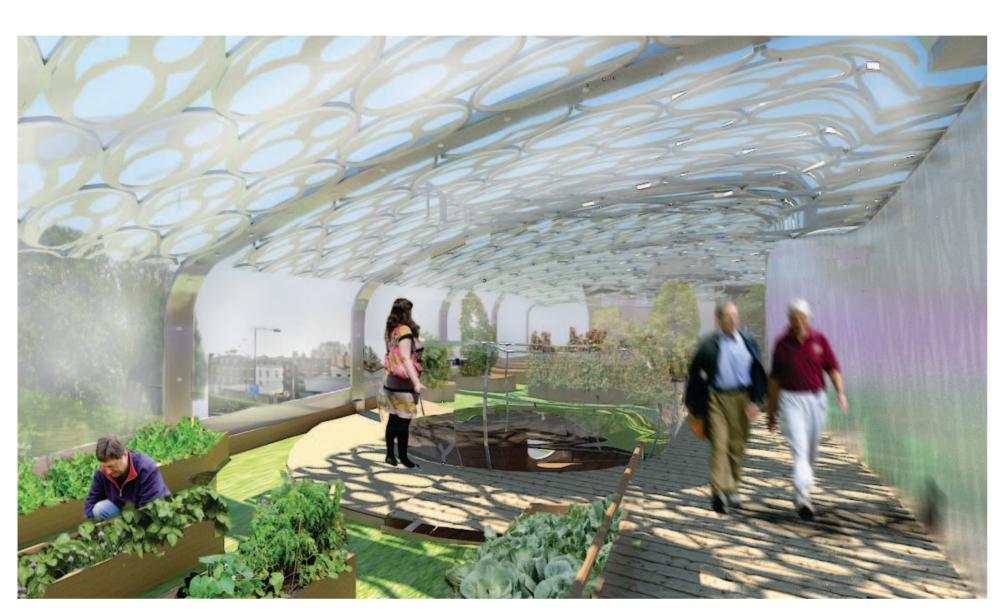

# Second Floor Plan @ 1:200

 $Z_{\text{ONING}}\;P_{\text{LAN}}$ 

VIEW ALONG GREENHOUSE INTERIOR

VIEW ALONG INPATIENT PENTHOUSE INTERIOR

M8 - Concrete

M7 - Parquet Flooring

M12 - Green Carpet

M13 - Grass

- Greenhouse
   Plant Preparation Shed
   Counselling Space
   Inpatients Penthouse
   Therapeutic Activity Space
   Lounge
   Kitchen
   Gardens
   Solar Energy Inverter Cupboard Unit

THIRD FLOOR PLAN