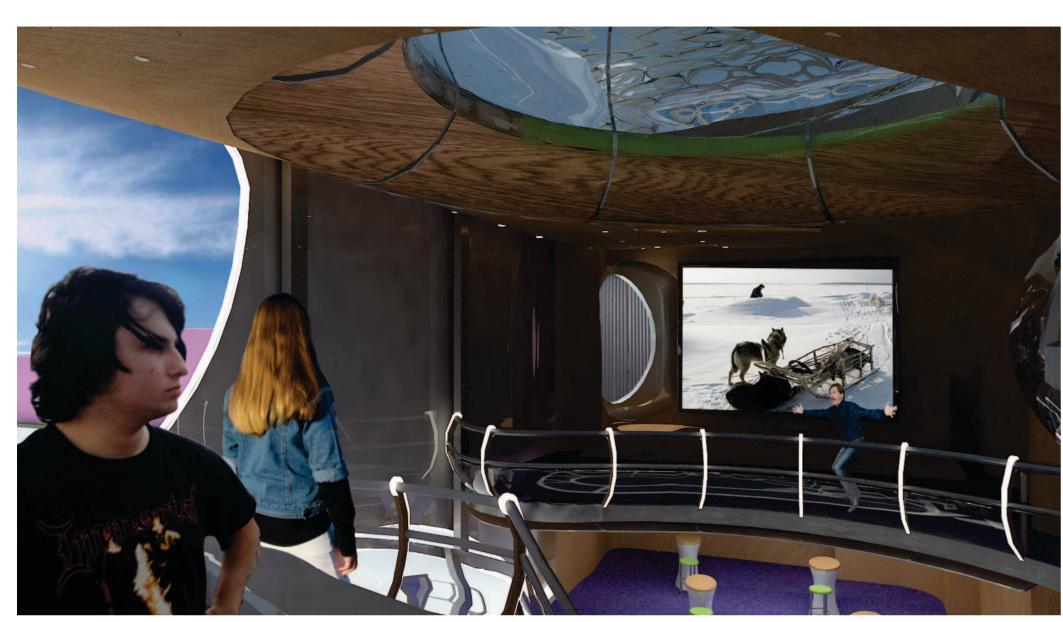

Section @ 1:125 THROUGH LEVEL 3 INPATIENT PENTHOUSE

SPIDER CLAMP DETAIL @ 1:10

AUDITORIUM DURING A FILM PRESENTATION

M5 - Dark Purple Carpet

M8 - Concrete

M9 - Embossed Rubber Flooring

M10 - Coloured Rubber Flooring (Green, Red, Purple)

- 1 Big Screen 2 Stage 3 Theatre Hall

- 4 Shutters 5 WCs
- 6 Specialist Internet Cafe 7 - Courtoom
- 7a Host / Judge Platform 7b Defendant/Prosecutor Platforms

- 8 Catch-up Classroom
  9 Emergency Ward
  10 EMDR Room
  11 Family Therapy Room
  12 Personal Study Booths
  13 Time Lock Security Vestibule