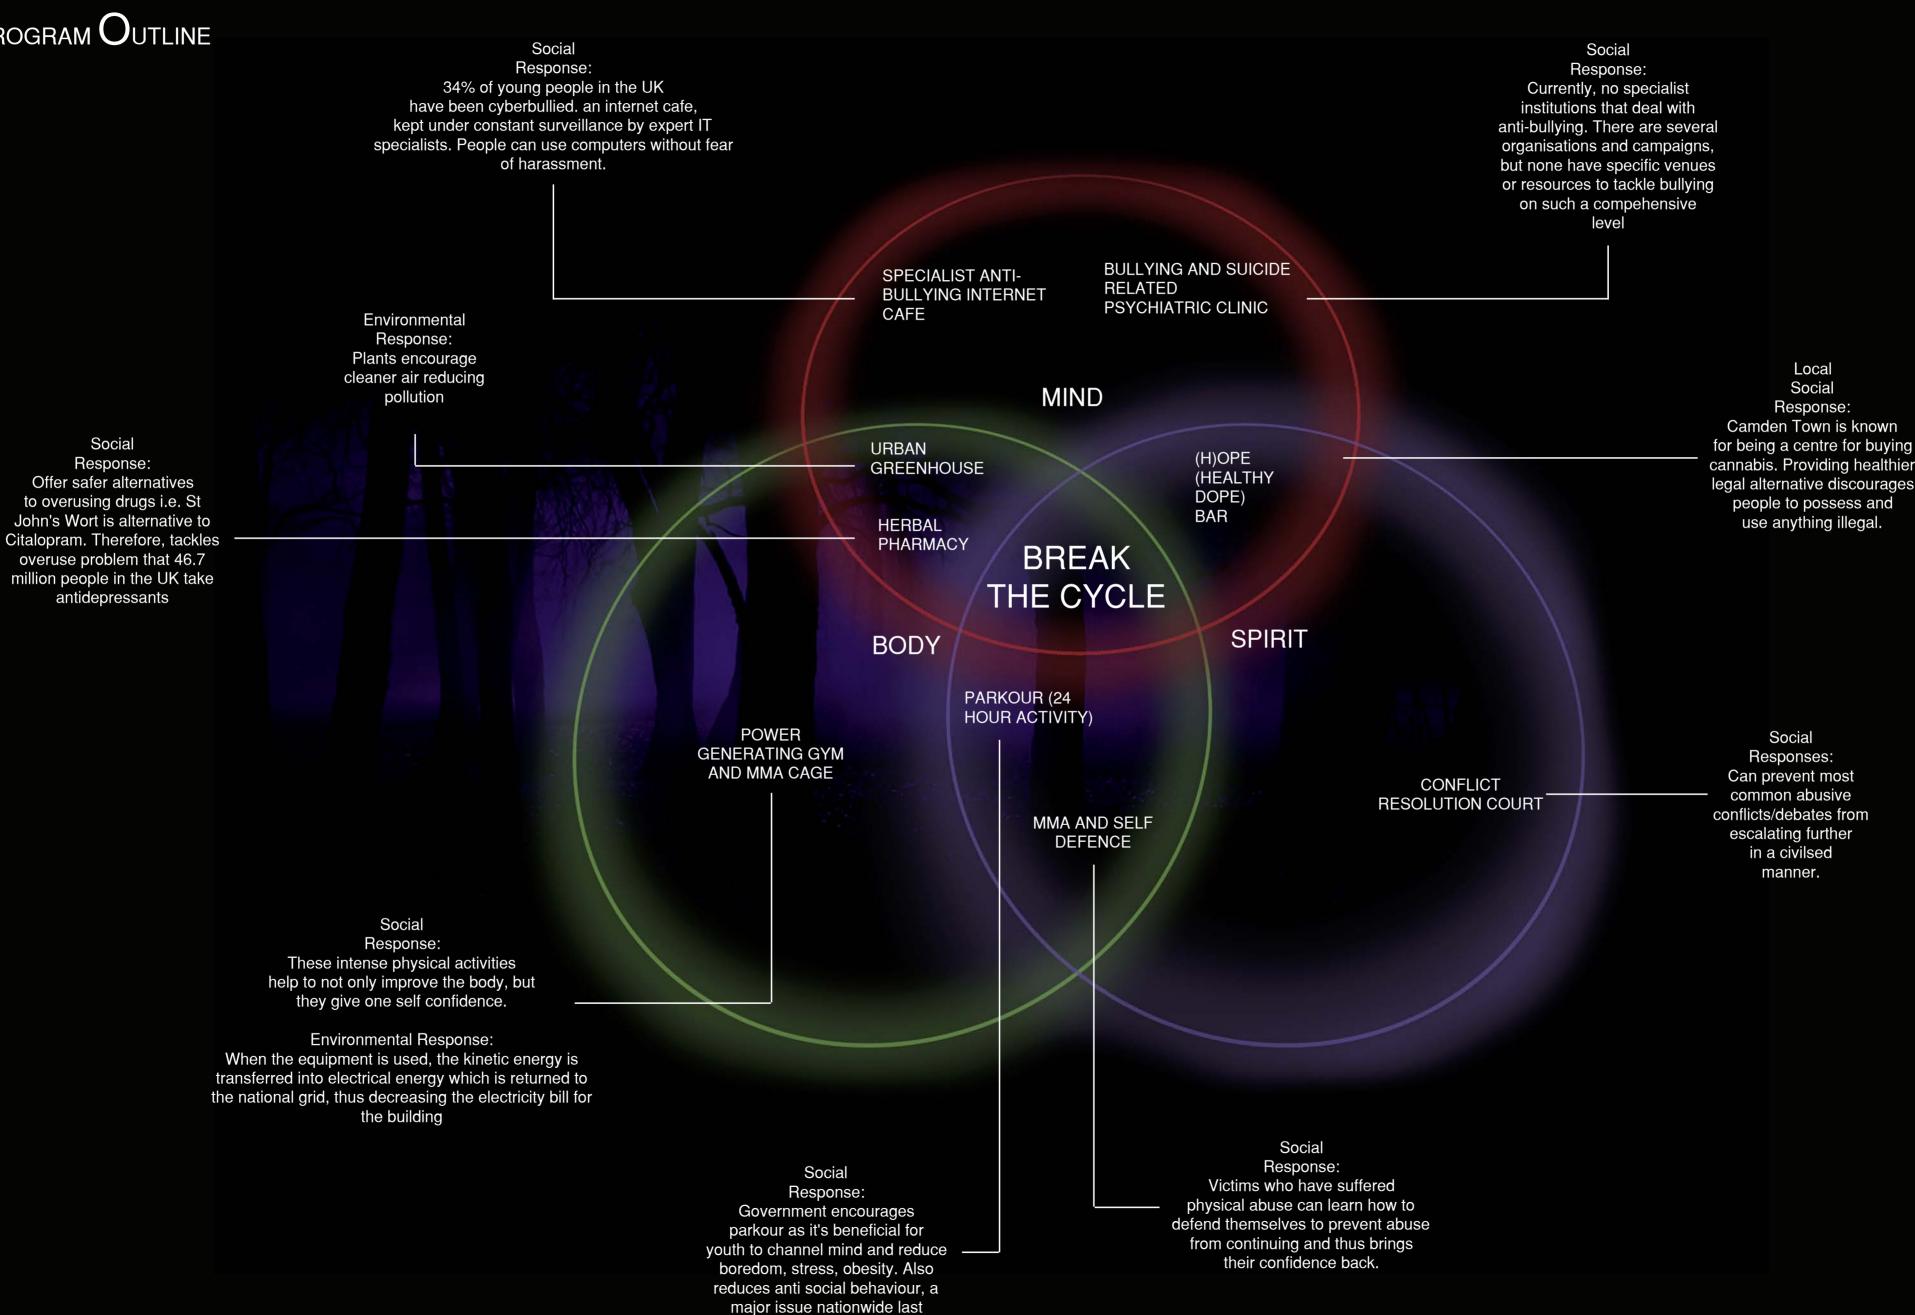

#### Synopsis:

The scheme's main purpose is a Psychiatric Spiritual Institute based on the idea that even when people feel that their lives are over due to **EMOTIONAL** AND PHYSICAL STRUGGLE, and more importantly, bullying and domestic abuse, there's still the **OPPORTUNITY** TO MAKE A DIFFERENCE in the environment around them, by means of the UNIFICATION OF MIND, BODY AND SPIRIT.

#### THE EXTREMELY DEPRESSED AND SUICIDAL

46% of young people say they have been bullied at school at some point in their lives.

A study in Britain found that at least half of suicides among young people are related to bullying.

#### **CANNABIS AND COCAINE USERS**

Why do people start drugs?

- Depression
- Rebellion
- Boredom
- Medical Reasons
- To gain attention of others
- Influence of celebrities

#### MULTICULTURAL **RELIGIOUS** COMMUNITY

LOCAL STUDENT COMMUNITY

**UNEMPLOYMENT RATES BY RELIGION** 

#### **PARKOUR TRASCEURS**

Parkour = moving from one point to another efficiently and quickly using abilities of human body.

A means of it means to be a human being.

It teaches us to touch and interact with the world.