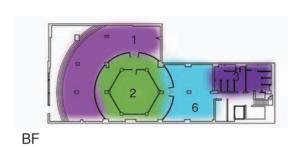

In-situ Concrete Frame Construction (Columns, Beams, Floors and Pad Foundations)

- 4 Office
- 5 Storage 6 - Seating

Zoning Plan

Basement Floor Plan @ 1:200

M8 - Concrete

M11 - Laminated Timber Flooring

M10 - Coloured Rubber Flooring (Green, Red, Purple)

M8 - Concrete

M9 - Embossed Rubber Flooring

- 1 Herbal Remedy Shop 2 Office / Workshop
- 3 Loading / Unloading Bay 4 Spa Facilities
- 4 Spa Facilities
  5 Conflict / Debate Resolution Court
  6 Specialist Internet Cafe
  7 Emotion Gallery
  8 Inpatient Lobby
  9 Reception
  10 Aggression Chamber