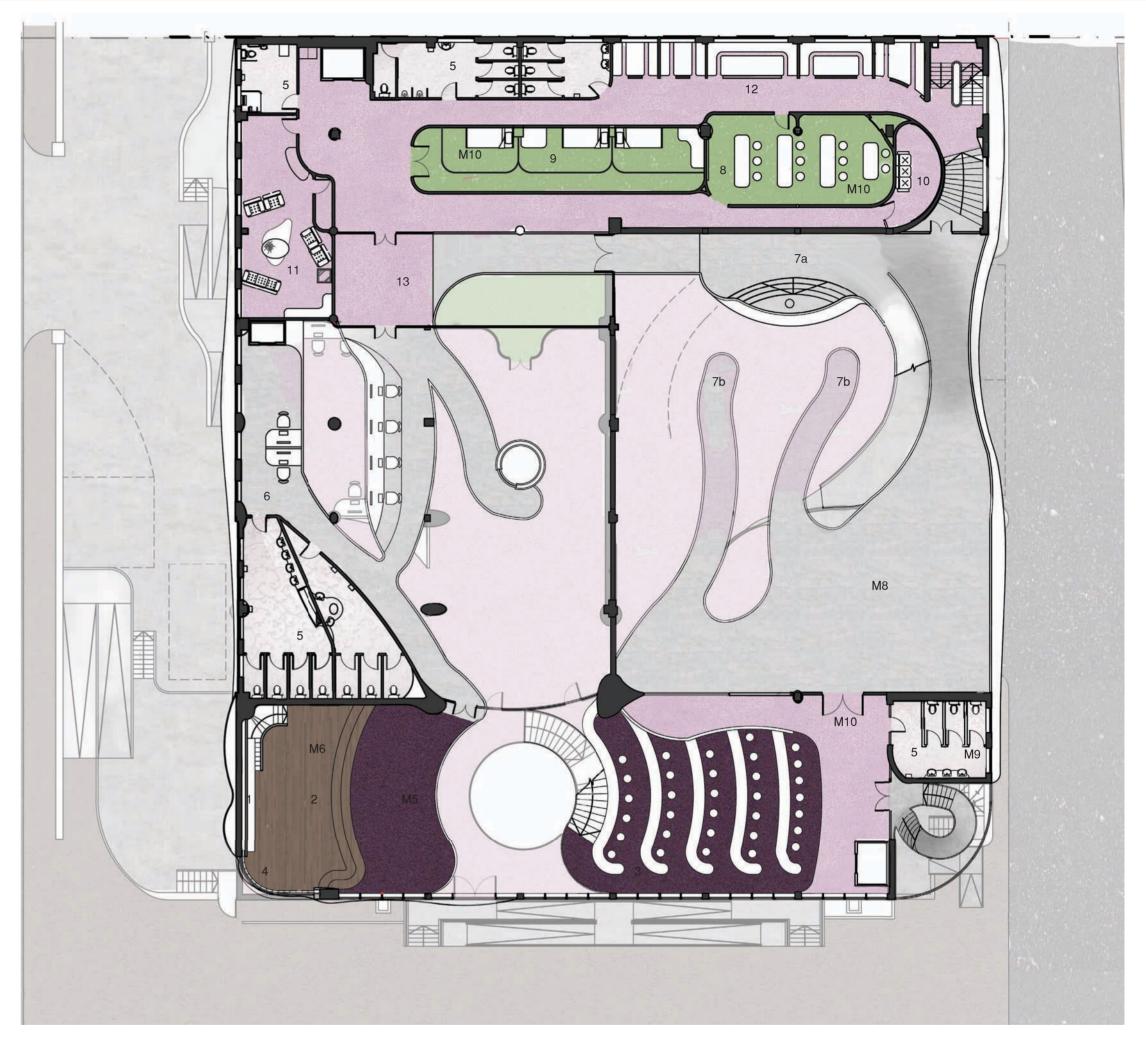

M10 - Coloured Rubber Flooring (Green, Red, Purple)

M8 - Concrete

M9 - Embossed Rubber Flooring

- 1 Herbal Remedy Shop 2 Office / Workshop
- 3 Loading / Unloading Bay 4 Spa Facilities
- 4 Spa Facilities
  5 Conflict / Debate Resolution Court
  6 Specialist Internet Cafe
  7 Emotion Gallery
  8 Inpatient Lobby
  9 Reception
  10 Aggression Chamber

- 11 WCs
  12 Visitor / Inpatient Booth
  13 Car Parking Spaces
  14 Emergency Vehicle Parking Space
  15 Time Lock Security Vestibule

GROUND FLOOR PLAN @ 1:200

Zoning Plan

EXPLODED DETAIL

OF SOLARSKIN

GREENHOUSE GLAZING