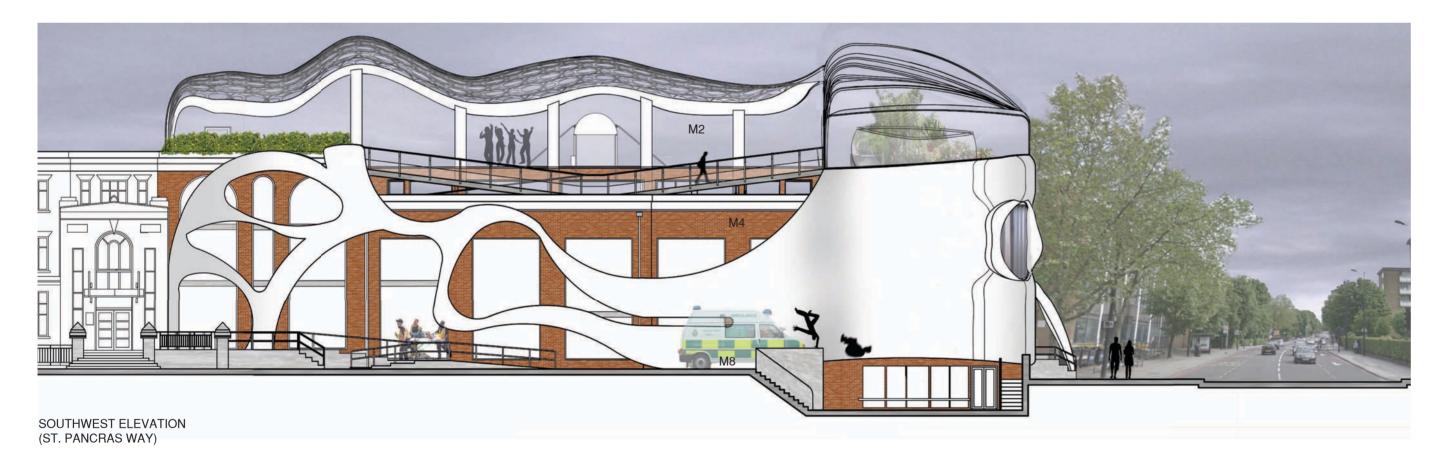

## ELEVATIONS @ 1:500

SOUTHEAST ELEVATION (CAMDEN ROAD)

NORTHEAST ELEVATION (ROCHESTER PLACE)

### Materials Key

M1 - GRP Facade Carries services M2 - Glazed Greenhouse (All of Lv3) M3 - Concertina Shutters

M4 - Existing Brick Facade