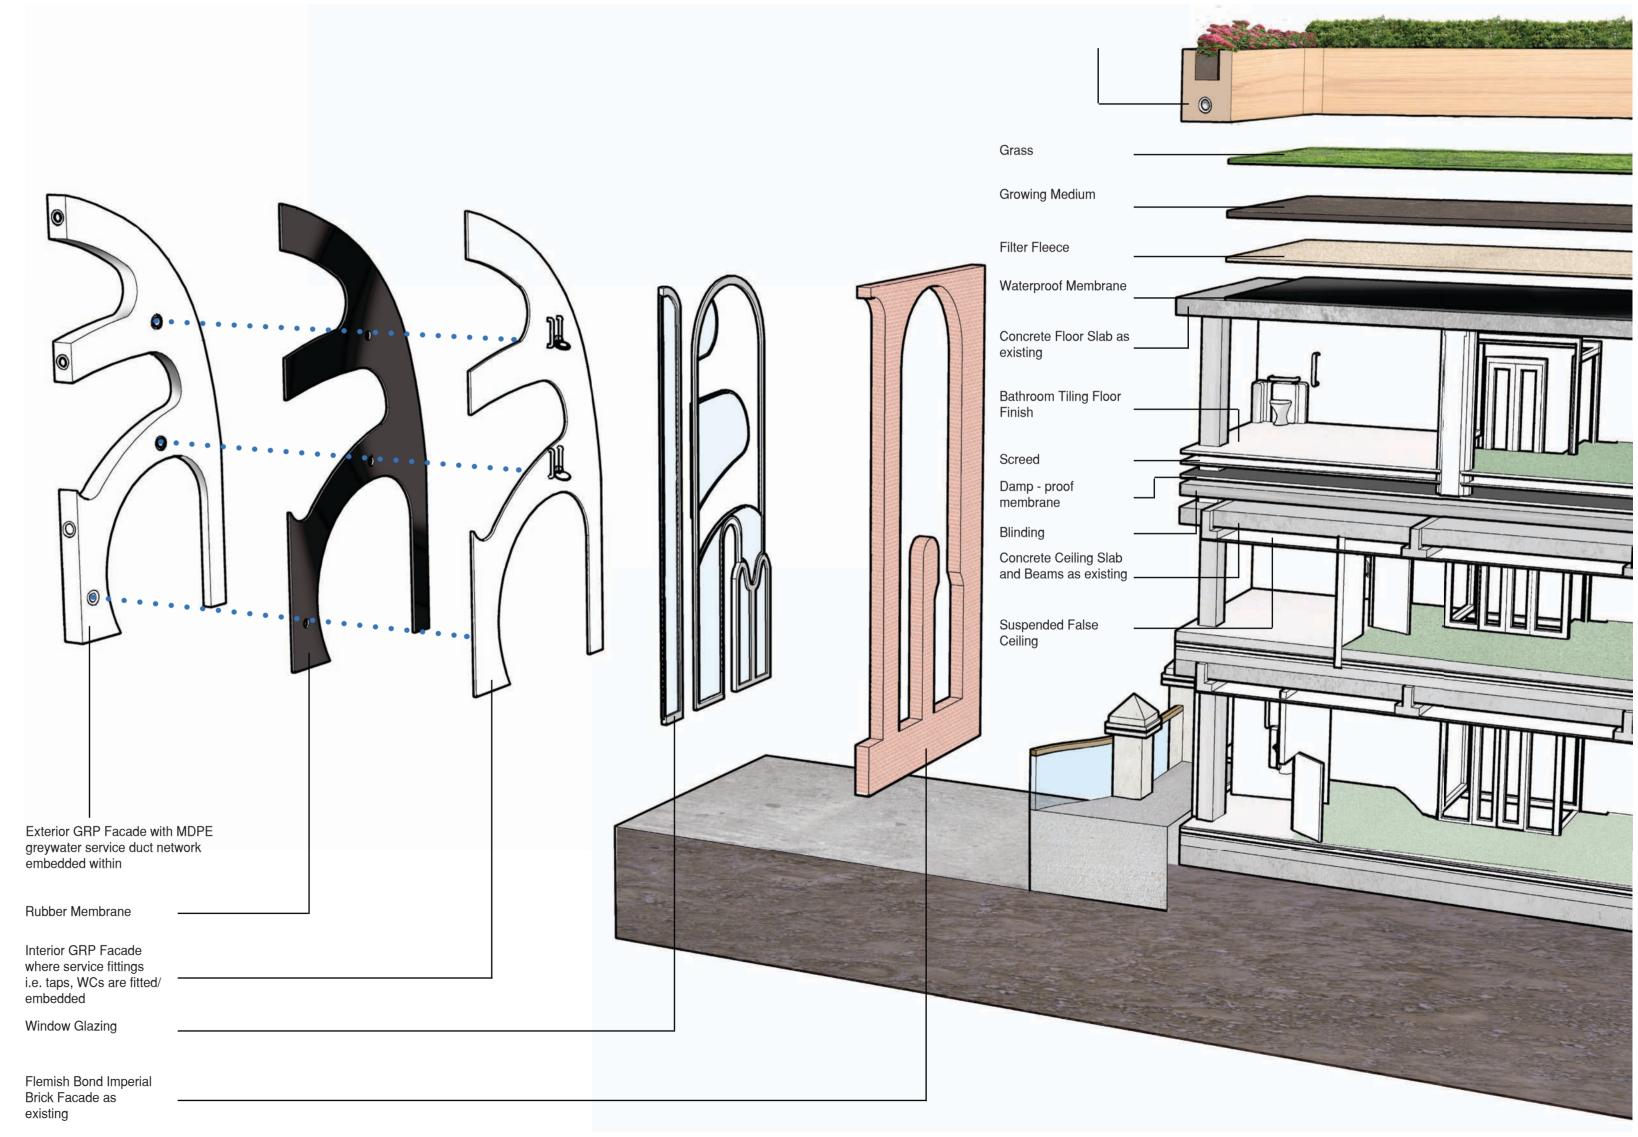

## GRP FACADE DETAIL

AXONOMETRIC DETAIL INDICATING HOW GRP FACADE AND GREEN ROOF WORKS WITH EXTERNAL WALL OF PROPOSAL AND WATER SERVICES

EXPLODED AXONOMETRIC DETAIL INDICATING HOW GRP FACADE AND GREEN ROOF WORKS WITH EXTERNAL WALL OF PROPOSAL AND WATER SERVICES

Horticultural Planting Bed with MDPE Rainwater Harvesting Duct

Rainwater permeates from growing medium above and is filtered into the rainwater harvesting system

Section C - C

### Materials Key

M1 - GRP Facade Carries services M2 - Glazed Greenhouse (All of Lv3) M3 - Concertina Shutters

M4 - Existing Brick Facade