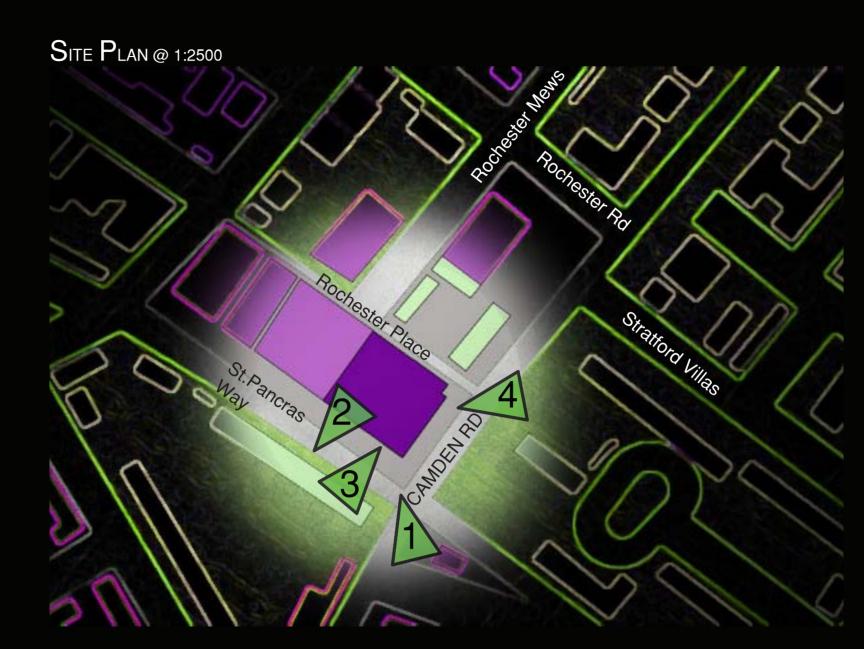

How this relates to Camden Town specifically is because it's without doubt the most DIVERSE PLACE in the whole of London in regards

to DEMOGRAPHICS AND

LIFESTYLES. It's also the centre of cannabis, which can lead people down a very dark life path if left uncontrolled. It's for this reason that for so long, the Camden Town culture has been prejudiced against and is **SEEN** AS ANTISOCIAL, especially within the youth culture and are therefore abused.

#### Camden Town is known for its diverse culture of people with unconventional lifestyles, tastes and fashion.

Main activities include hosting stalls on the markets and in school/ college and performing arts - mainly music, and some theatre, though not as much these days.