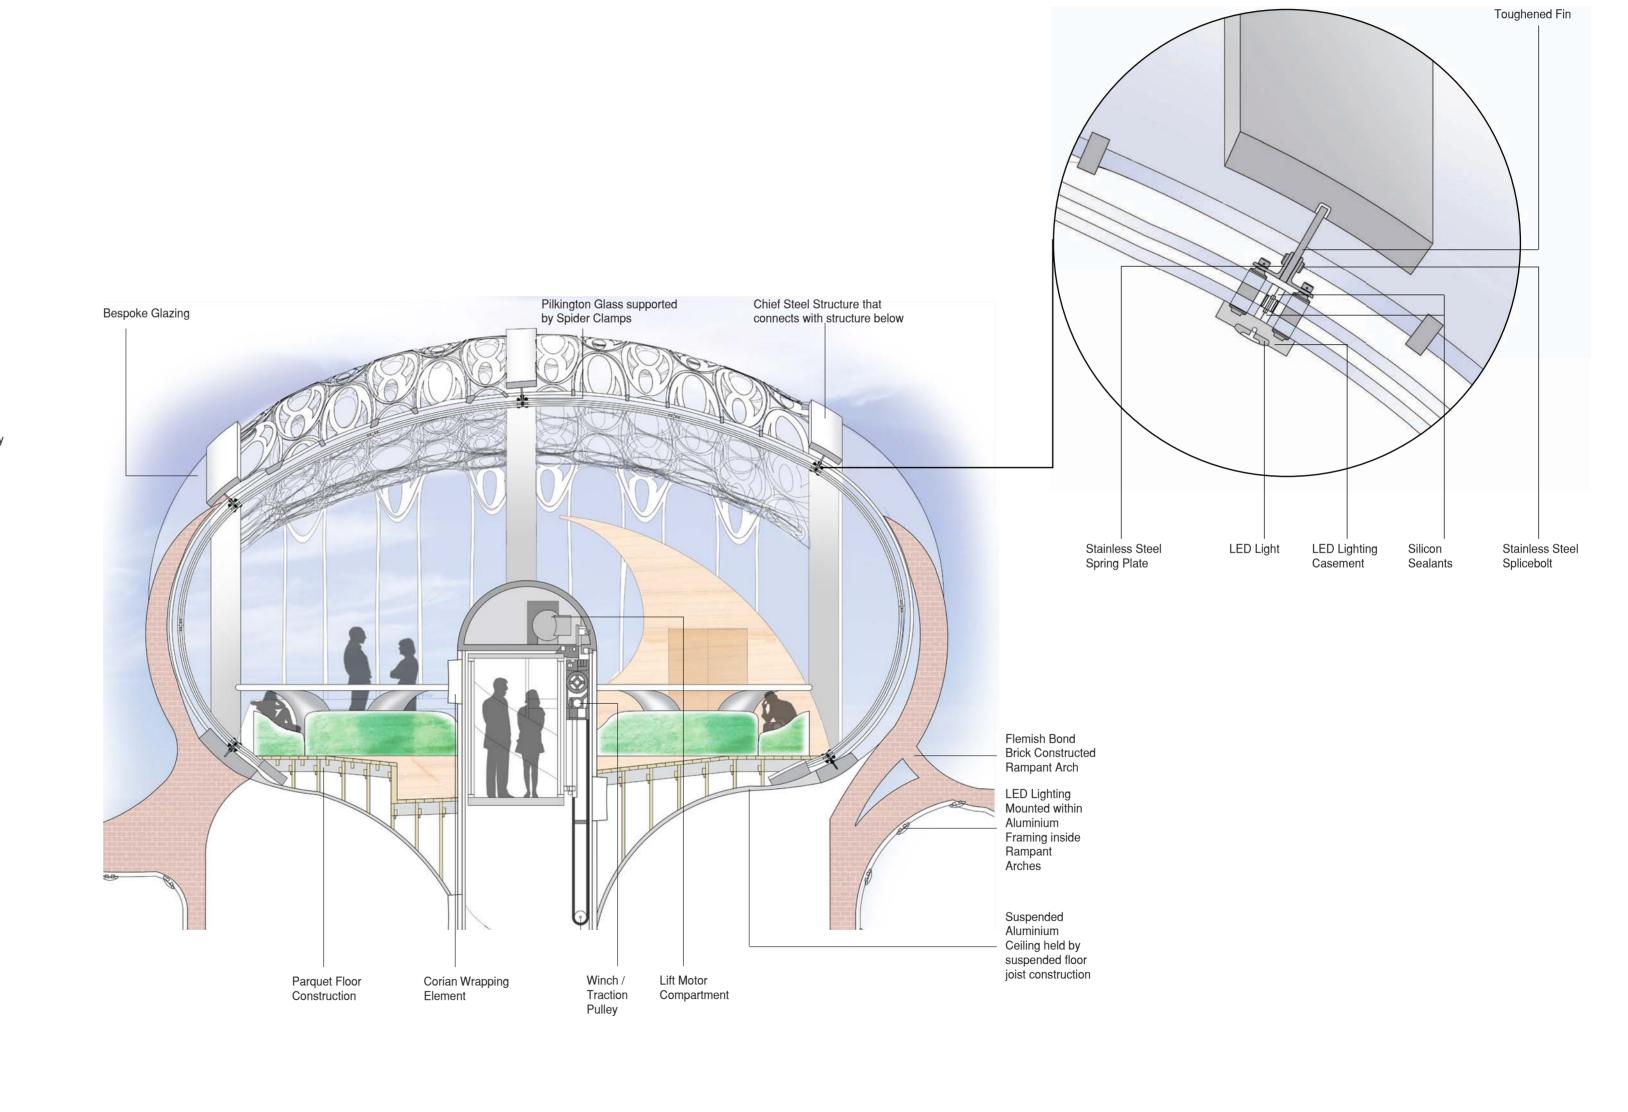

Section @ 1:125 THROUGH LEVEL 3 INPATIENT PENTHOUSE

SPIDER CLAMP DETAIL @ 1:10

AUDITORIUM DURING A FILM PRESENTATION

M5 - Dark Purple Carpet

M8 - Concrete

M9 - Embossed Rubber Flooring

M10 - Coloured Rubber Flooring (Green, Red, Purple)

 $Z_{\text{ONING}} P_{\text{LAN}}$ 

Walkway

Shotcrete Pathway

Corian Light Framing

Element

LED Lighting

Slab

- Rainwater Gutter

Steel Lattice

Diagonal Girdir Framing

to pass through

Conduit Pipe to allow

for electrical services