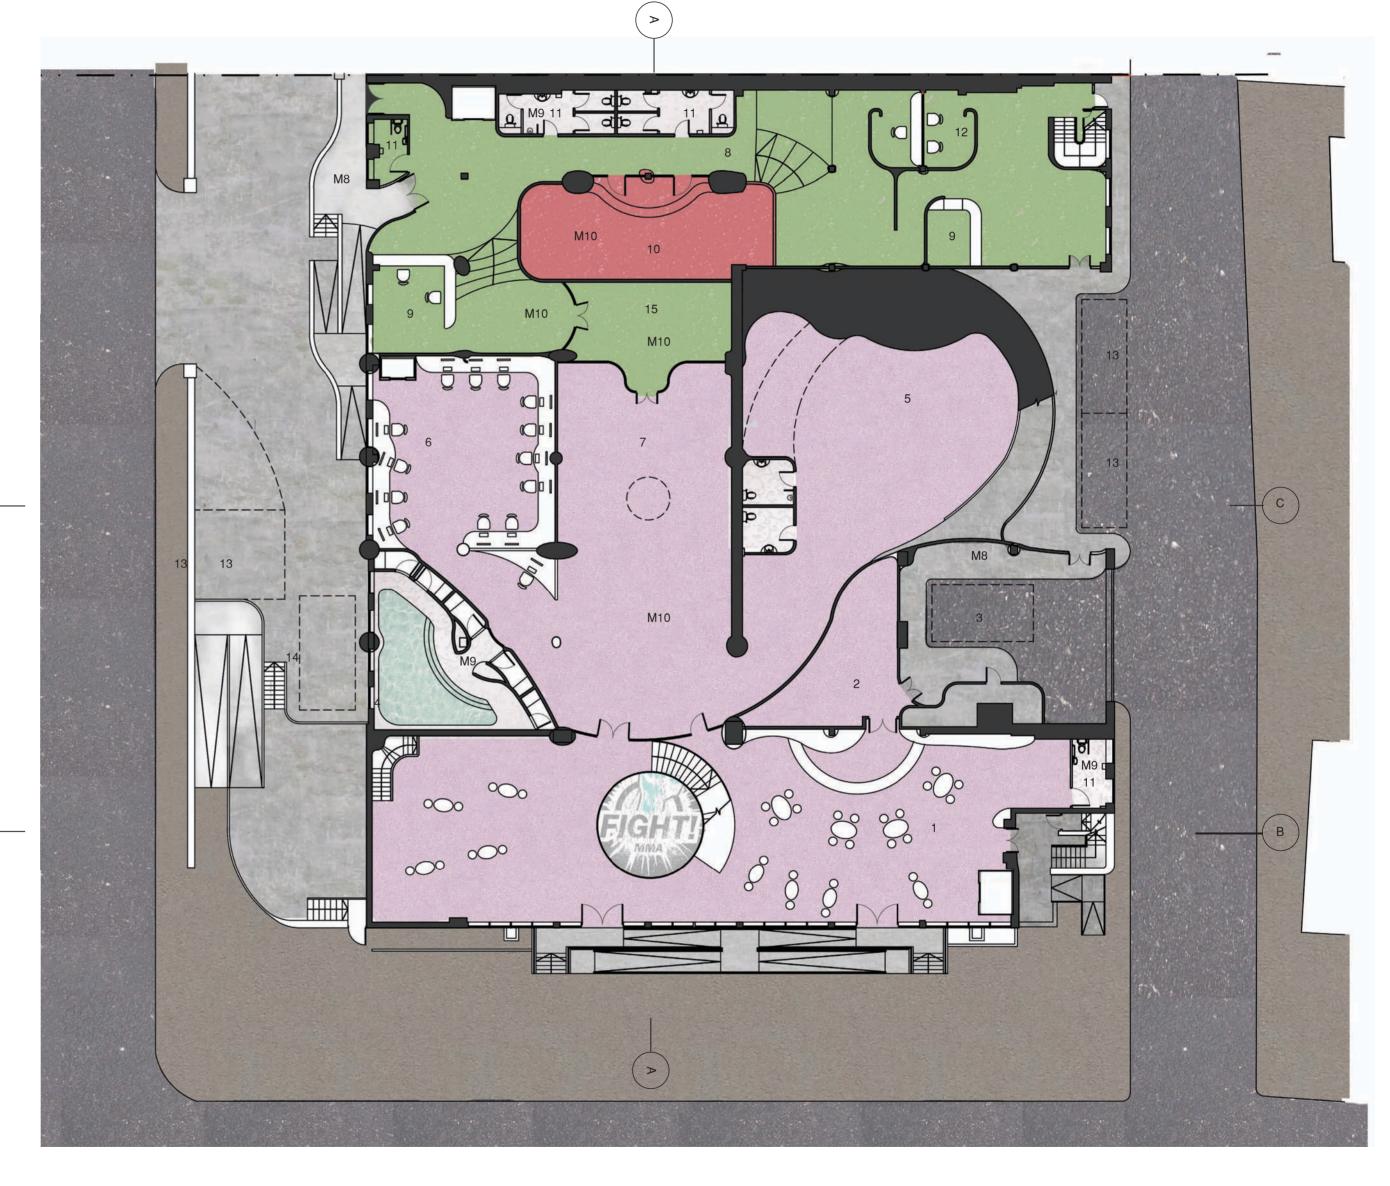

In-situ Concrete Frame Construction (Columns, Beams, Floors and Pad Foundations)

- 4 Office
- 5 Storage 6 - Seating

Zoning Plan

Basement Floor Plan @ 1:200

M8 - Concrete

M11 - Laminated Timber Flooring

M10 - Coloured Rubber Flooring (Green, Red, Purple)

M8 - Concrete

M9 - Embossed Rubber Flooring

- 1 Herbal Remedy Shop 2 Office / Workshop
- 3 Loading / Unloading Bay 4 Spa Facilities
- 4 Spa Facilities
  5 Conflict / Debate Resolution Court
  6 Specialist Internet Cafe
  7 Emotion Gallery
  8 Inpatient Lobby
  9 Reception
  10 Aggression Chamber

- 11 WCs
  12 Visitor / Inpatient Booth
  13 Car Parking Spaces
  14 Emergency Vehicle Parking Space
  15 Time Lock Security Vestibule

GROUND FLOOR PLAN @ 1:200

Zoning Plan

EXPLODED DETAIL

OF SOLARSKIN

GREENHOUSE GLAZING