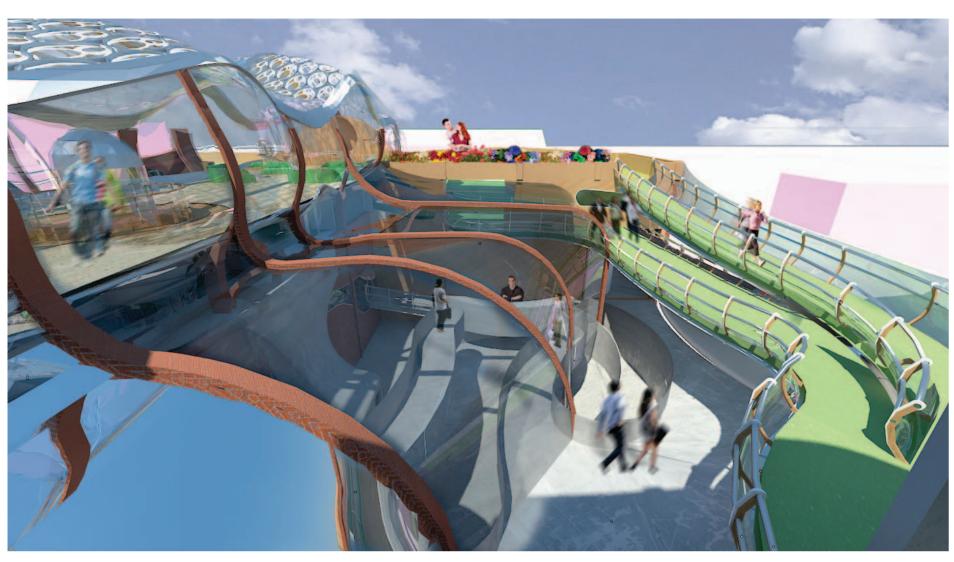

Section @ 1:125 THROUGH LEVEL 3 INPATIENT PENTHOUSE

SPIDER CLAMP DETAIL @ 1:10

AUDITORIUM DURING A FILM PRESENTATION

M5 - Dark Purple Carpet

M8 - Concrete

M9 - Embossed Rubber Flooring

M10 - Coloured Rubber Flooring (Green, Red, Purple)

# Second Floor Plan @ 1:200

 $Z_{\text{ONING}}\;P_{\text{LAN}}$ 

VIEW ALONG GREENHOUSE INTERIOR

VIEW ALONG INPATIENT PENTHOUSE INTERIOR

M8 - Concrete

M7 - Parquet Flooring

M12 - Green Carpet

M13 - Grass