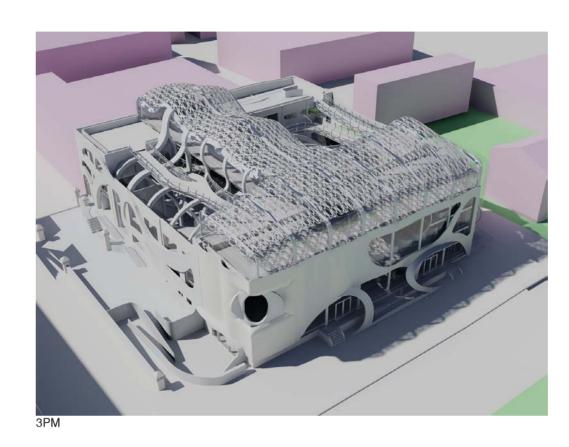

Pipe to allow

for electrical services





## GRP FACADE DETAIL

AXONOMETRIC DETAIL INDICATING HOW GRP FACADE AND GREEN ROOF WORKS WITH EXTERNAL WALL OF PROPOSAL AND WATER SERVICES



EXPLODED AXONOMETRIC DETAIL INDICATING HOW GRP FACADE AND GREEN ROOF WORKS WITH EXTERNAL WALL OF PROPOSAL AND WATER SERVICES

Horticultural Planting Bed with MDPE Rainwater Harvesting Duct

Rainwater permeates from growing medium above and is filtered into the rainwater harvesting system





















Section C - C





## ELEVATIONS @ 1:500



SOUTHEAST ELEVATION (CAMDEN ROAD)





NORTHEAST ELEVATION (ROCHESTER PLACE)

### Materials Key

M1 - GRP Facade Carries services M2 - Glazed Greenhouse (All of Lv3) M3 - Concertina Shutters



M4 - Existing Brick Facade







# Proposed Sunpath Diagrams









SOUTHERN VIEW









NORTHERN VIEW