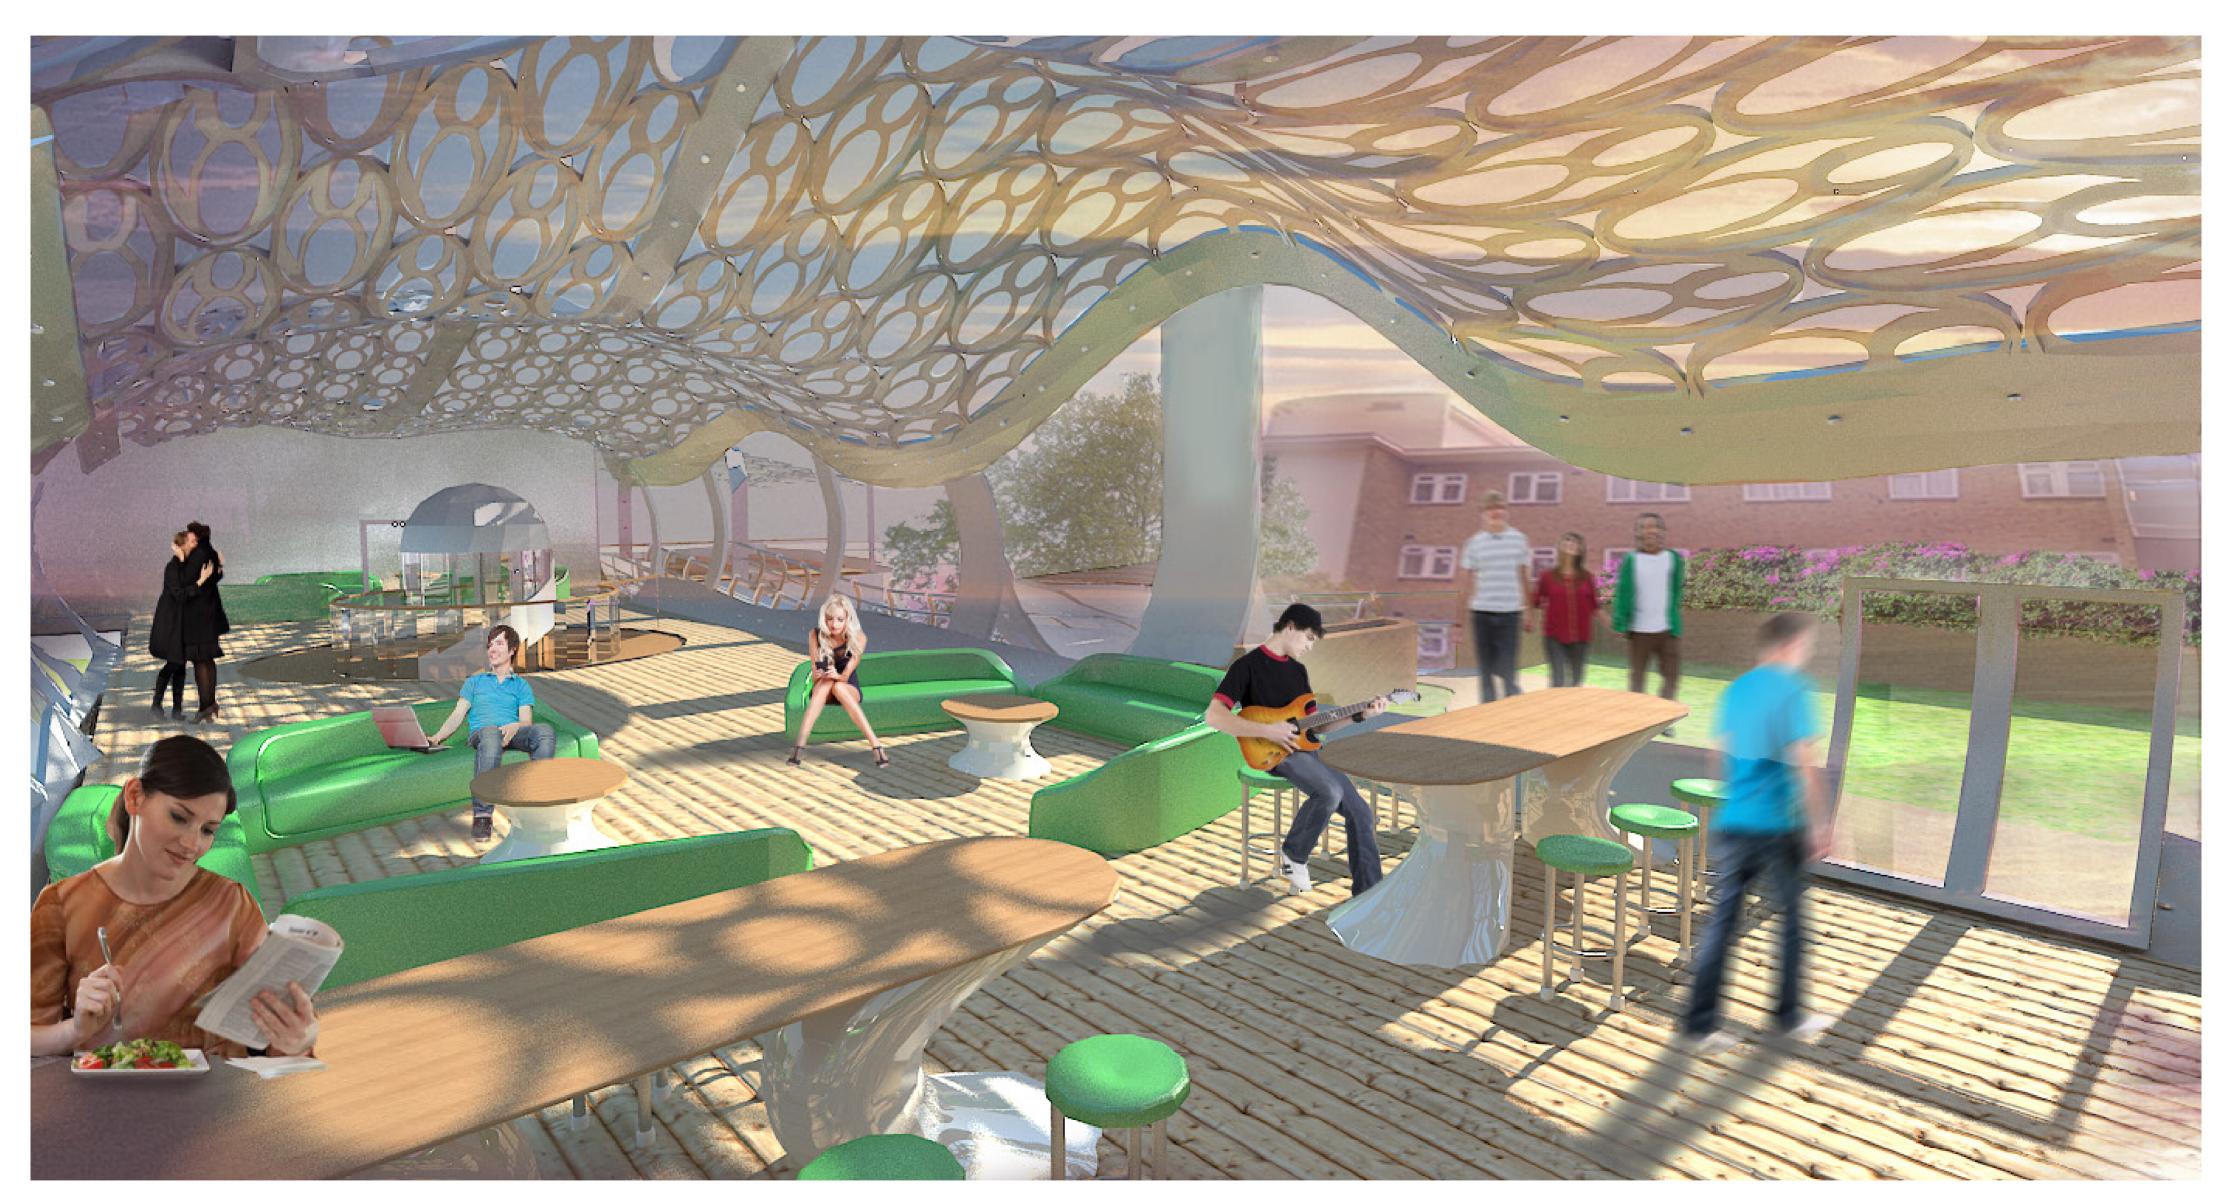

# Second Floor Plan @ 1:200

 $Z_{\text{ONING}}\;P_{\text{LAN}}$ 

VIEW ALONG GREENHOUSE INTERIOR

VIEW ALONG INPATIENT PENTHOUSE INTERIOR

M8 - Concrete

M7 - Parquet Flooring

M12 - Green Carpet

M13 - Grass

- Greenhouse
   Plant Preparation Shed
   Counselling Space
   Inpatients Penthouse
   Therapeutic Activity Space
   Lounge
   Kitchen
   Gardens
   Solar Energy Inverter Cupboard Unit

THIRD FLOOR PLAN