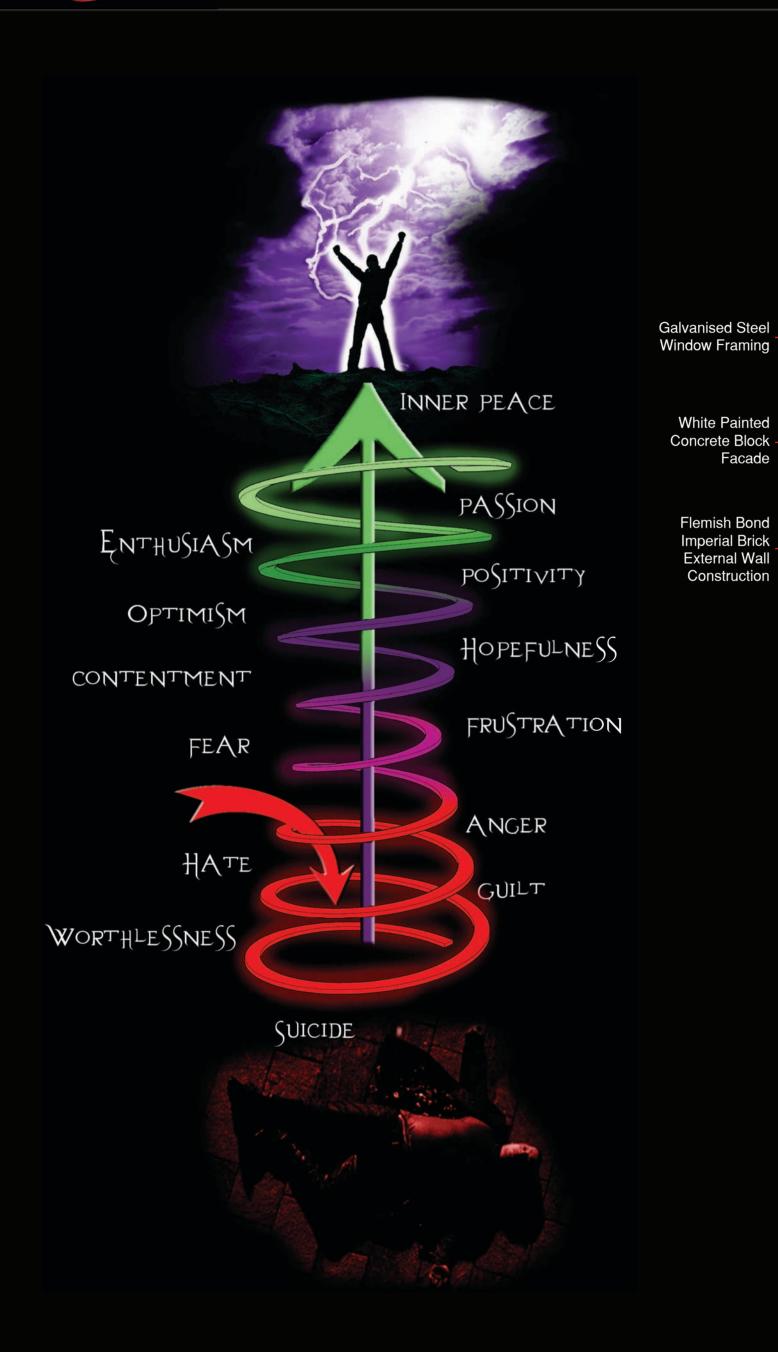

#### THE EXTREMELY DEPRESSED AND SUICIDAL

46% of young people say they have been bullied at school at some point in their lives.

A study in Britain found that at least half of suicides among young people are related to bullying.

#### TEENAGE EMO CULTURE

**Emotionally** hardcore - Stereotyped as "unenthusiastic melodramatics who create ridiculous, depressing melodramas. Often take antidepressants, even though majority don't need them. They need to wake up and deal with life like everyone else instead of wallowing in their imaginary quagmire of torment.