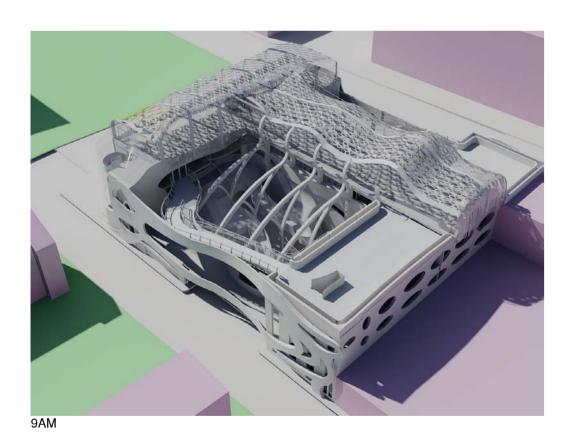

electrical services





## GRP FACADE DETAIL

AXONOMETRIC DETAIL INDICATING HOW GRP FACADE AND GREEN ROOF WORKS WITH EXTERNAL WALL OF PROPOSAL AND WATER SERVICES



EXPLODED AXONOMETRIC DETAIL INDICATING HOW GRP FACADE AND GREEN ROOF WORKS WITH EXTERNAL WALL OF PROPOSAL AND WATER SERVICES

Horticultural Planting Bed with MDPE Rainwater Harvesting Duct

Rainwater permeates from growing medium above and is filtered into the rainwater harvesting system





















Section C - C





## ELEVATIONS @ 1:500



SOUTHEAST ELEVATION (CAMDEN ROAD)





NORTHEAST ELEVATION (ROCHESTER PLACE)

### Materials Key

M1 - GRP Facade Carries services M2 - Glazed Greenhouse (All of Lv3) M3 - Concertina Shutters



M4 - Existing Brick Facade







# Proposed Sunpath Diagrams









SOUTHERN VIEW









NORTHERN VIEW