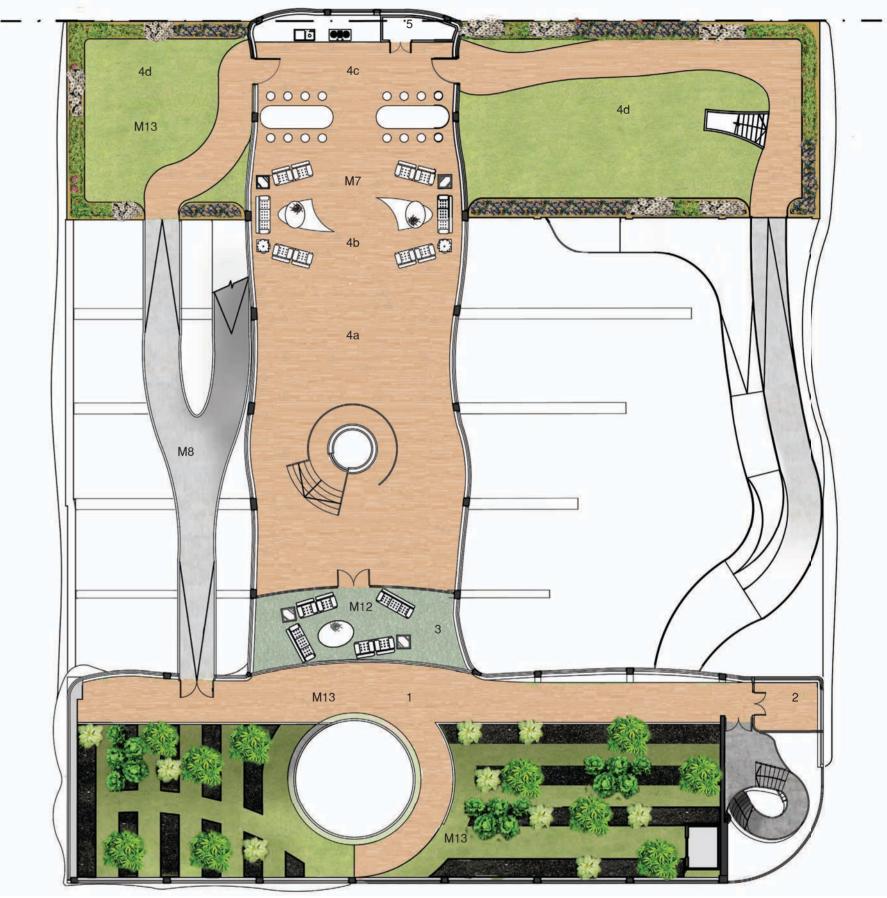

# Second Floor Plan @ 1:200

 $Z_{\text{ONING}}\;P_{\text{LAN}}$ 

VIEW ALONG GREENHOUSE INTERIOR

VIEW ALONG INPATIENT PENTHOUSE INTERIOR

M8 - Concrete

M7 - Parquet Flooring

M12 - Green Carpet

M13 - Grass

- Greenhouse
   Plant Preparation Shed
   Counselling Space
   Inpatients Penthouse
   Therapeutic Activity Space
   Lounge
   Kitchen
   Gardens
   Solar Energy Inverter Cupboard Unit

THIRD FLOOR PLAN