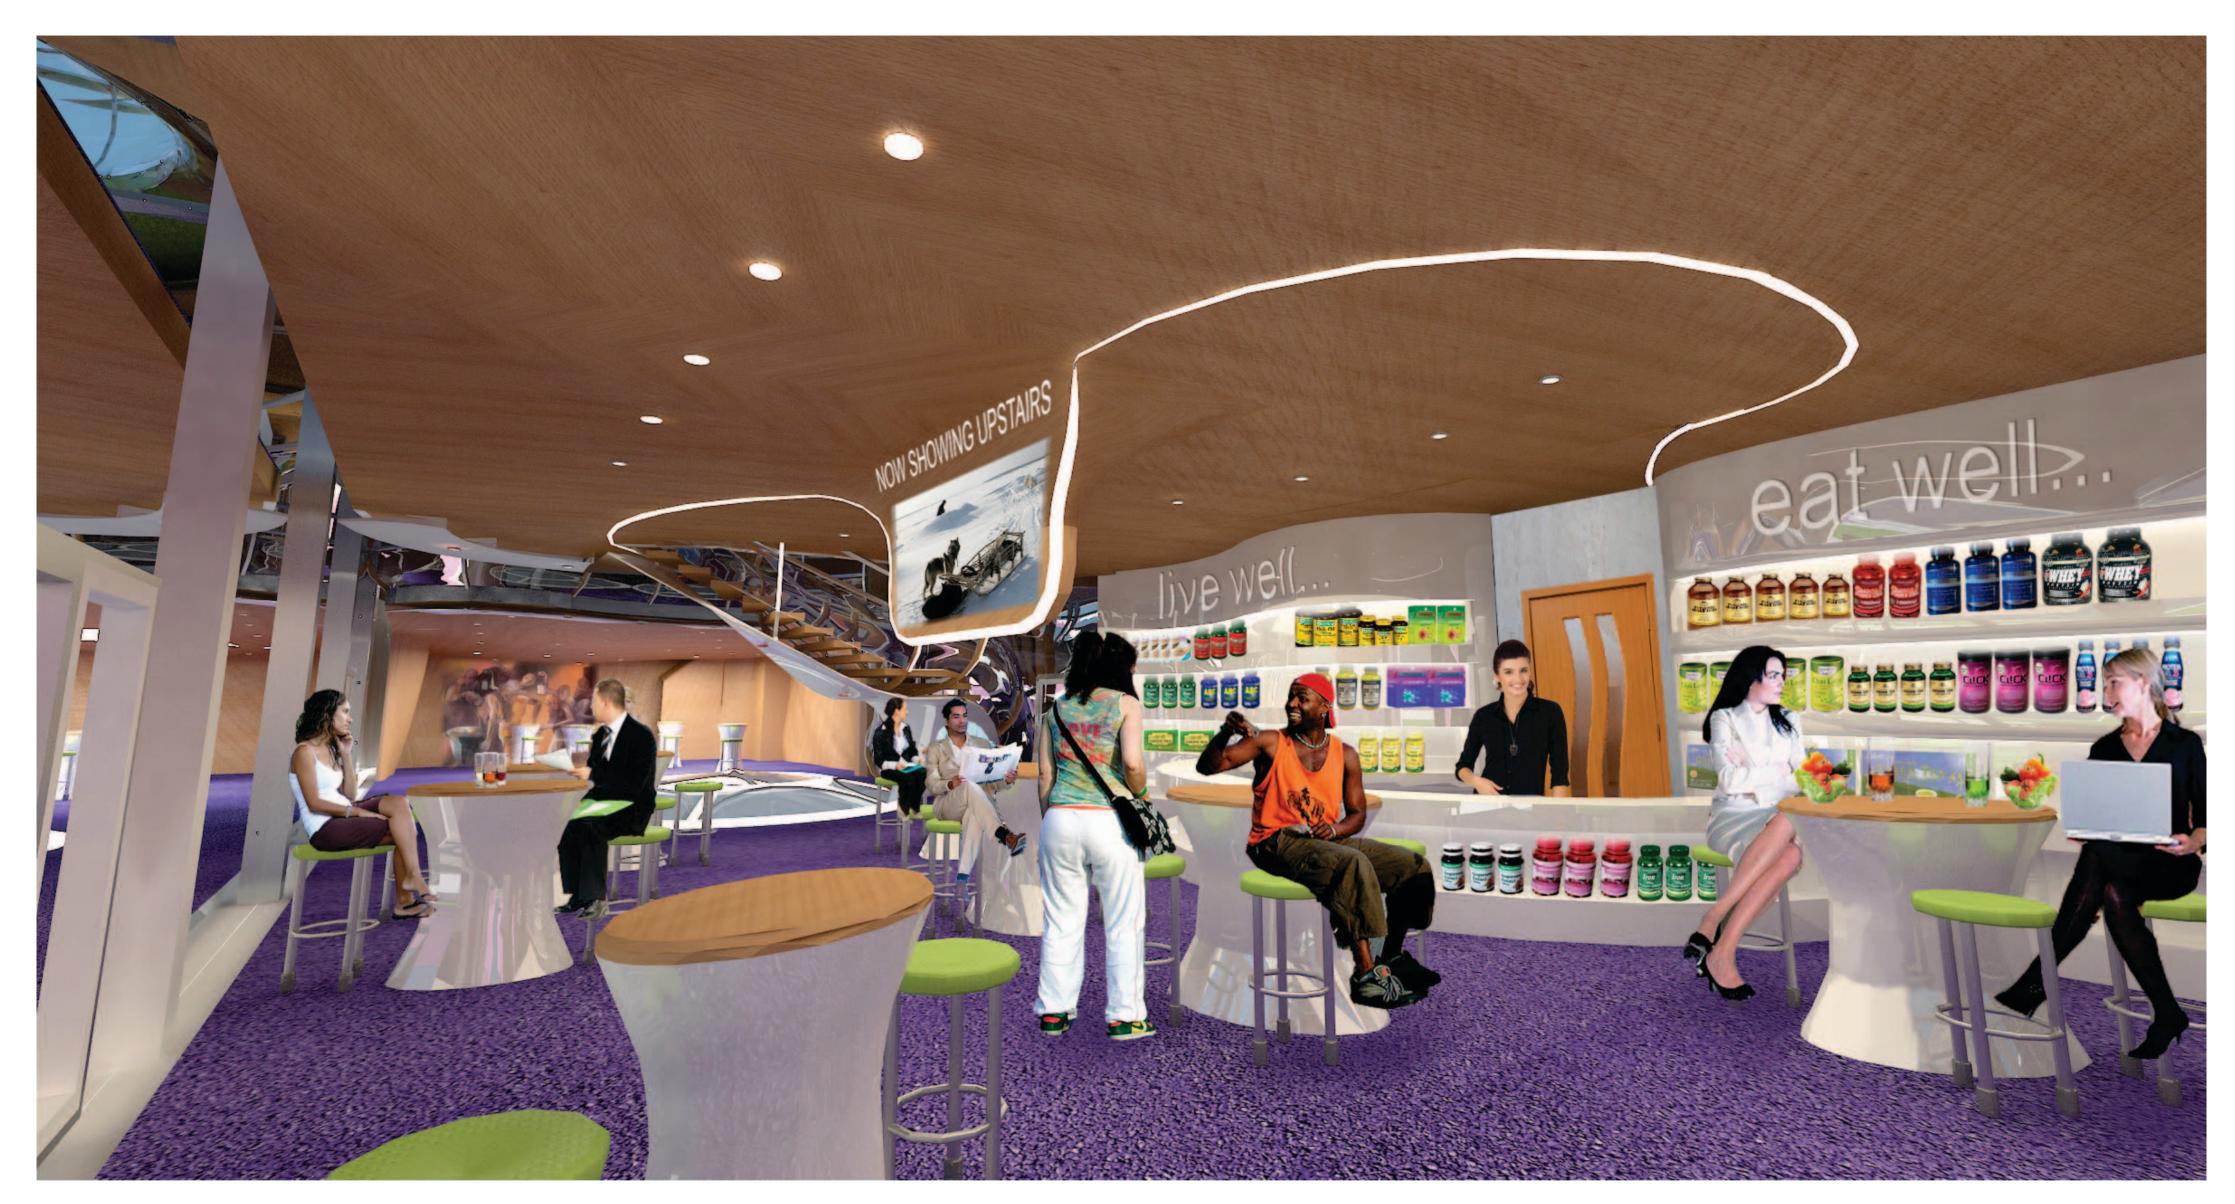

M10 - Coloured Rubber Flooring (Green, Red, Purple)

M8 - Concrete

M9 - Embossed Rubber Flooring

- 1 Herbal Remedy Shop 2 Office / Workshop
- 3 Loading / Unloading Bay 4 Spa Facilities
- 4 Spa Facilities
  5 Conflict / Debate Resolution Court
  6 Specialist Internet Cafe
  7 Emotion Gallery
  8 Inpatient Lobby
  9 Reception
  10 Aggression Chamber

- 11 WCs
  12 Visitor / Inpatient Booth
  13 Car Parking Spaces
  14 Emergency Vehicle Parking Space
  15 Time Lock Security Vestibule

GROUND FLOOR PLAN @ 1:200

Zoning Plan

EXPLODED DETAIL

OF SOLARSKIN

GREENHOUSE GLAZING