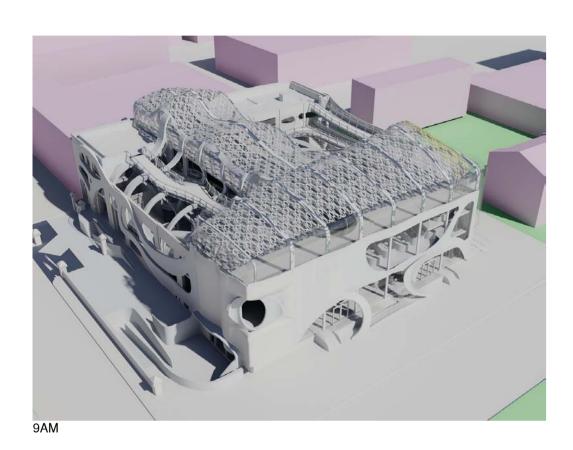

# Axonometric of Existing Building Materiality

Facade

White Painted Timber Fascia **Boards** 

Galvanised Steel
Window Framing

Felt Flat Roof Construction

Flemish Bond Imperial Brick External Wall Construction

In-situ Concrete Frame Construction (Columns, Beams, Floors and Pad Foundations)

- 4 Office
- 5 Storage 6 - Seating

Zoning Plan

Basement Floor Plan @ 1:200

M8 - Concrete

M11 - Laminated Timber Flooring