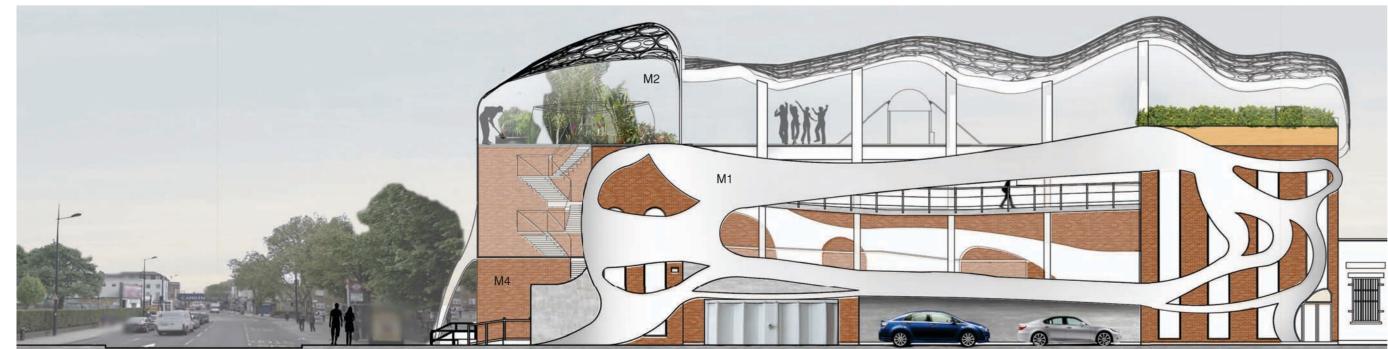

## ELEVATIONS @ 1:500

SOUTHEAST ELEVATION (CAMDEN ROAD)

NORTHEAST ELEVATION (ROCHESTER PLACE)

### Materials Key

M1 - GRP Facade Carries services M2 - Glazed Greenhouse (All of Lv3) M3 - Concertina Shutters

M4 - Existing Brick Facade