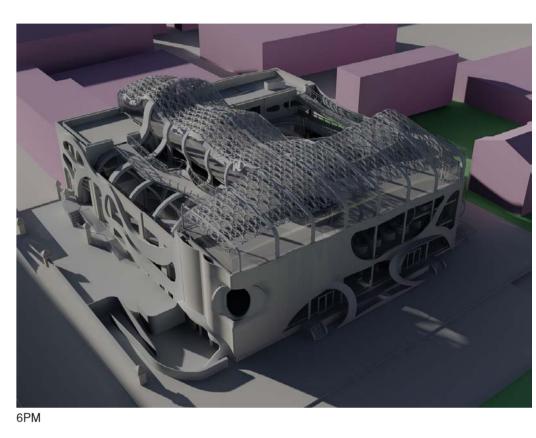

pe to allow

for electrical services





## GRP FACADE DETAIL

AXONOMETRIC DETAIL INDICATING HOW GRP FACADE AND GREEN ROOF WORKS WITH EXTERNAL WALL OF PROPOSAL AND WATER SERVICES



EXPLODED AXONOMETRIC DETAIL INDICATING HOW GRP FACADE AND GREEN ROOF WORKS WITH EXTERNAL WALL OF PROPOSAL AND WATER SERVICES

Horticultural Planting Bed with MDPE Rainwater Harvesting Duct

Rainwater permeates from growing medium above and is filtered into the rainwater harvesting system





















Section C - C





## ELEVATIONS @ 1:500



SOUTHEAST ELEVATION (CAMDEN ROAD)





NORTHEAST ELEVATION (ROCHESTER PLACE)

### Materials Key

M1 - GRP Facade Carries services M2 - Glazed Greenhouse (All of Lv3) M3 - Concertina Shutters



M4 - Existing Brick Facade







# Proposed Sunpath Diagrams









SOUTHERN VIEW









NORTHERN VIEW