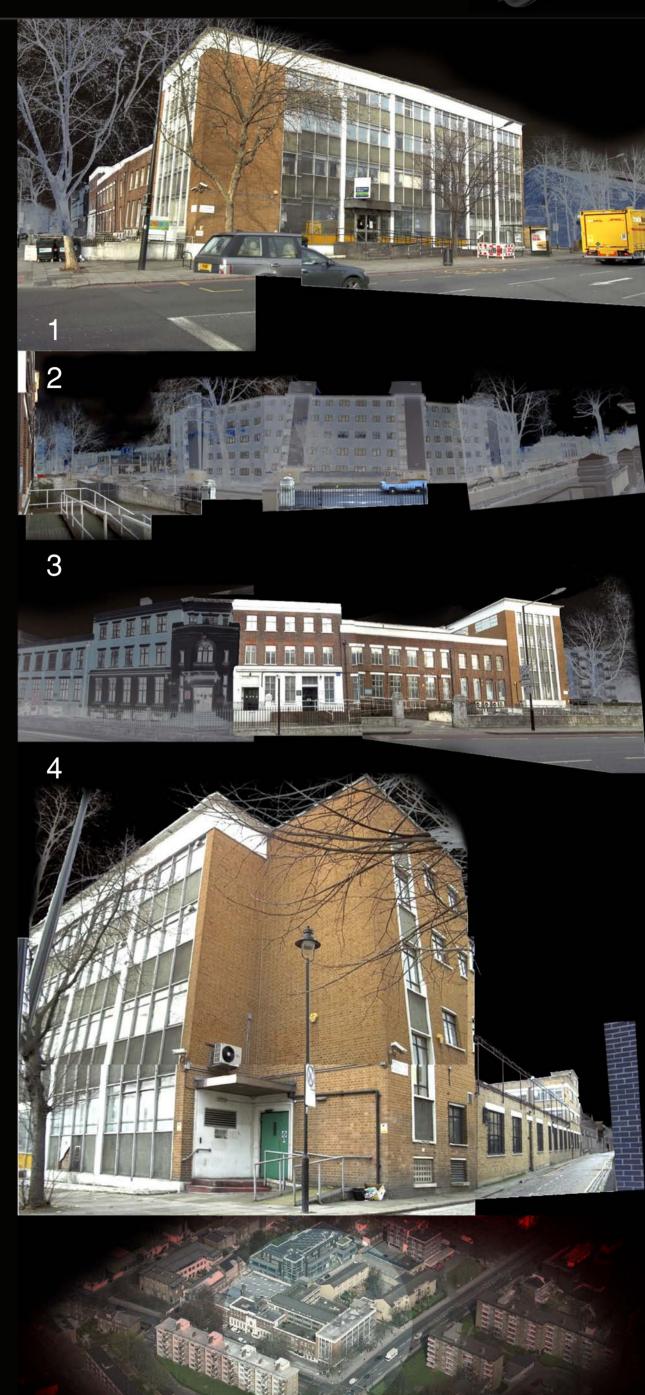

# Axonometric of Existing Building Materiality

Facade

White Painted Timber Fascia **Boards** 

Galvanised Steel
Window Framing

Felt Flat Roof Construction

Flemish Bond Imperial Brick External Wall Construction